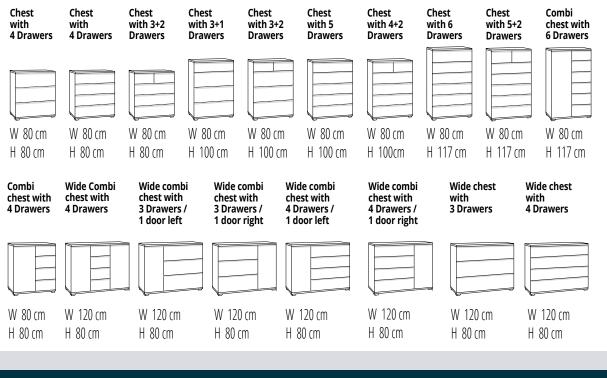

| $\boldsymbol{\leq}$ | VERSIONS OF BEDSIDES & CHEST COLLECTION                                                                                                                                                                                                                                                                                                                                                                                                                                                                                                                                                                                                                                                                                                                                                                                                                                                                                                                                                                                                                                                                                                                                                                                                                                                                                                                                                                                                                                                                                                                                                                                                                                                                                                                                                                                                                                                                                                                                                                                                                                                                       |
|---------------------|---------------------------------------------------------------------------------------------------------------------------------------------------------------------------------------------------------------------------------------------------------------------------------------------------------------------------------------------------------------------------------------------------------------------------------------------------------------------------------------------------------------------------------------------------------------------------------------------------------------------------------------------------------------------------------------------------------------------------------------------------------------------------------------------------------------------------------------------------------------------------------------------------------------------------------------------------------------------------------------------------------------------------------------------------------------------------------------------------------------------------------------------------------------------------------------------------------------------------------------------------------------------------------------------------------------------------------------------------------------------------------------------------------------------------------------------------------------------------------------------------------------------------------------------------------------------------------------------------------------------------------------------------------------------------------------------------------------------------------------------------------------------------------------------------------------------------------------------------------------------------------------------------------------------------------------------------------------------------------------------------------------------------------------------------------------------------------------------------------------|
|                     | Image: sector |
|                     | RUBIN GRIP LEDGES / SLIDERS<br>aluminium-coloured chrome-coloured graphite                                                                                                                                                                                                                                                                                                                                                                                                                                                                                                                                                                                                                                                                                                                                                                                                                                                                                                                                                                                                                                                                                                                                                                                                                                                                                                                                                                                                                                                                                                                                                                                                                                                                                                                                                                                                                                                                                                                                                                                                                                    |
|                     | SINFONIE PLUS HANDLES / FEET / METAL FRAME                                                                                                                                                                                                                                                                                                                                                                                                                                                                                                                                                                                                                                                                                                                                                                                                                                                                                                                                                                                                                                                                                                                                                                                                                                                                                                                                                                                                                                                                                                                                                                                                                                                                                                                                                                                                                                                                                                                                                                                                                                                                    |
|                     | SINFONIE PLUS<br>INTERIOR DESIGN<br>Decor Texline<br>Decor Texline                                                                                                                                                                                                                                                                                                                                                                                                                                                                                                                                                                                                                                                                                                                                                                                                                                                                                                                                                                                                                                                                                                                                                                                                                                                                                                                                                                                                                                                                                                                                                                                                                                                                                                                                                                                                                                                                                                                                                                                                                                            |
|                     | <section-header></section-header>                                                                                                                                                                                                                                                                                                                                                                                                                                                                                                                                                                                                                                                                                                                                                                                                                                                                                                                                                                                                                                                                                                                                                                                                                                                                                                                                                                                                                                                                                                                                                                                                                                                                                                                                                                                                                                                                                                                                                                                                                                                                             |
|                     | Narrow-chest with<br>4 Drawers Narrow-chest with<br>5 Drawers Narrow-chest with<br>6 Drawers Narrow-chest with<br>5 Drawers Narrow-chest with<br>5 Drawers Narrow-chest with<br>5 Drawers Narrow-chest with<br>6 Drawers Narrow-chest with<br>5 Drawers Narrow-chest with<br>5 Drawers Narrow-chest with<br>6 Drawers                                                                                                                                                                                                                                                                                                                                                                                                                                                                                                                                                                                              |
|                     | Door Chest Door Chest with                                                                                                                                                                                                                                                                                                                                                                                                                                                                                                                                                                                                                                                                                                                                                                                                                                                                                                                                                                                                                                                                                                                                                                                                                                                                              |
|                     |                                                                                                                                                                                                                                                                                                                                                                                                                                                                                                                                                                                                                                                                                                                                                                                                                                                                                                                                                                                                                                                                                                                                                                                                                                                                                                                                                                                                                                                                                                                                                                                                                                                                                                                                                                                                                                                                                                                                                                                                                                                                                                               |