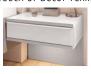

## Rubin Chest Collection. DEPTH 40 CM

Bedside with

3 Drawers

Bedside with

3 Drawers

**SINFONIE PLUS Bedsides** 

Suspended Bedside

Height adjustable for Comfort height (43 cm) and luxury height (50 cm) The suspended bedside s attached directly to the bed frame.

Bedside Bedside in comfort height in luxury height m W 40 cm | H 62 cm W 51 cm | H 62 cm W 58 cm | H 43 cm W 58 cm | H 50 cm W 58 cm | H 43 + 50 cm