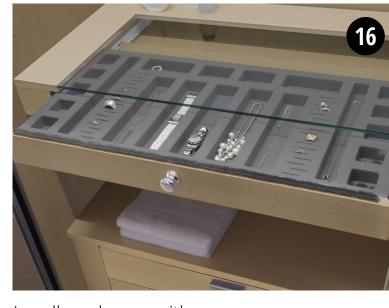

T-divider Drawer insert with 2 or 3 drawers

Drawer insert with 6 drawers

Drawer insert

Set of 3 floating drawers

- **01.** Closing and opening dampers for outer doors
- **02.** Closing dampers for middle door(s)
- **03.** 3 drawer inserts, with optional soft-close function
- **04.** 2 drawer inserts, with optional soft-close function
- **05.** 6 drawer inserts, with optional soft-close function
- **06.** 3 drawer inserts, with optional soft-close function
- **07.** 3 floating drawers, with optional soft-close function
- **08.** T-divider, consisting of 1 middle side, 1 clothes rail and 4 shelves
- **09.** T-divider with 8 shelves
- **10.** Extendible clothes hanger
- **11.** Tie rack
- 12. Extendible trouser rack, wide
- **13.** Extendible trouser rack, narrow
- **14.** Clothes hook for shelves
- **15.** Jewellery tray (not shown)
- **16.** Jewellery drawer
- 17. Light strip for interior wardrobe lighting
- **18.** Internal divider with 9 compartments
- **19.** Clothes lift (max. load 10 kg)

T-divider with 8 shelves

Extendible clothes hanger

Tie rack

Extendible trouser rack wide

Extendible trouser rack narrow

Clothes hook for shelves

Jewellery drawer with protective glass panel

**DECORATIVE TOP** 