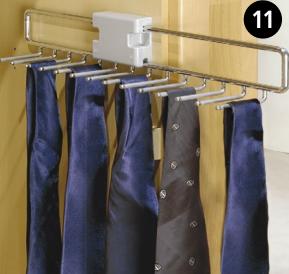

T-divider Drawer insert with 2 or 3 drawers

Drawer insert with 6 drawers

Drawer insert

Set of 3 floating drawers

- **01.** Closing and opening dampers for outer doors
- **02.** Closing dampers for middle door(s)
- **03.** 3 drawer inserts, with optional soft-close function
- **04.** 2 drawer inserts, with optional soft-close function
- **05.** 6 drawer inserts, with optional soft-close function
- **06.** 3 drawer inserts, with optional soft-close function
- **07.** 3 floating drawers, with optional soft-close function
- **08.** T-divider, consisting of 1 middle side, 1 clothes rail and 4 shelves
- **09.** T-divider with 8 shelves
- **10.** Extendible clothes hanger
- **11.** Tie rack
- 12. Extendible trouser rack, wide
- **13.** Extendible trouser rack, narrow
- **14.** Clothes hook for shelves
- **15.** Jewellery tray (not shown)
- **16.** Jewellery drawer
- 17. Light strip for interior wardrobe lighting
- **18.** Internal divider with 9 compartments
- **19.** Clothes lift (max. load 10 kg)

T-divider with 8 shelves

Extendible clothes hanger

Tie rack

Extendible trouser rack wide

Extendible trouser rack narrow

Clothes hook for shelves

Jewellery drawer with protective glass panel

**DECORATIVE TOP** 