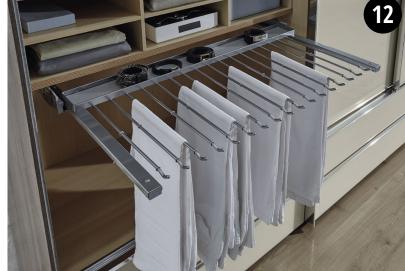

T-divider Drawer insert with 2 or 3 drawers

Drawer insert with 6 drawers

Drawer insert

Set of 3 floating drawers

- **01.** Closing and opening dampers for outer doors
- **02.** Closing dampers for middle door(s)
- **03.** 3 drawer inserts, with optional soft-close function
- **04.** 2 drawer inserts, with optional soft-close function
- **05.** 6 drawer inserts, with optional soft-close function
- **06.** 3 drawer inserts, with optional soft-close function
- **07.** 3 floating drawers, with optional soft-close function
- **08.** T-divider, consisting of 1 middle side, 1 clothes rail and 4 shelves
- **09.** T-divider with 8 shelves
- **10.** Extendible clothes hanger
- **11.** Tie rack
- 12. Extendible trouser rack, wide
- **13.** Extendible trouser rack, narrow
- **14.** Clothes hook for shelves
- **15.** Jewellery tray (not shown)
- **16.** Jewellery drawer
- 17. Light strip for interior wardrobe lighting
- **18.** Internal divider with 9 compartments
- **19.** Clothes lift (max. load 10 kg)

T-divider with 8 shelves

Extendible clothes hanger

Tie rack

Extendible trouser rack wide

Extendible trouser rack narrow

Clothes hook for shelves

Jewellery drawer with protective glass panel

**DECORATIVE TOP** 