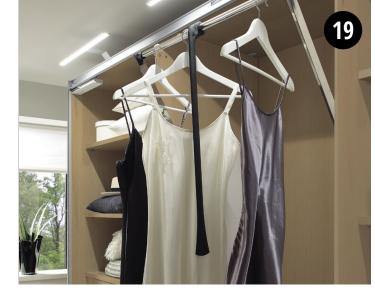

rawers, with optional soft-close function
- **08.** T-divider, consisting of 1 middle side, 1 clothes rail and 4 shelves
- **09.** T-divider with 8 shelves
- **10.** Extendible clothes hanger
- **11.** Tie rack
- 12. Extendible trouser rack, wide
- **13.** Extendible trouser rack, narrow
- **14.** Clothes hook for shelves
- **15.** Jewellery tray (not shown)
- **16.** Jewellery drawer
- 17. Light strip for interior wardrobe lighting
- **18.** Internal divider with 9 compartments
- **19.** Clothes lift (max. load 10 kg)



T-divider with 8 shelves



Extendible clothes hanger



Tie rack





Extendible trouser rack wide



Extendible trouser rack narrow



Clothes hook for shelves



Jewellery drawer with protective glass panel

**DECORATIVE TOP** 



Internal divider with 9 compartments



Clothes lift (max. load 10 kg)

## **LIGHTING**



Longline Turn



Fineline



Decorative top with LED light strip





power LED

**MOUNT** 

Mount without lighting Narrow mount without lighting











info@staudmoebel.de



Illuminated glass top







Germany

SCHLAFRÄUME HEUTE

All dimensions are approximate.