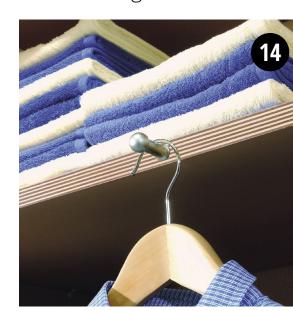

T-divider Drawer insert with 2 or 3 drawers

Drawer insert with 6 drawers

Drawer insert

Set of 3 floating drawers

- **01.** Closing and opening dampers for outer doors
- **02.** Closing dampers for middle door(s)
- **03.** 3 drawer inserts, with optional soft-close function
- **04.** 2 drawer inserts, with optional soft-close function
- **05.** 6 drawer inserts, with optional soft-close function
- **06.** 3 drawer inserts, with optional soft-close function
- **07.** 3 floating drawers, with optional soft-close function
- **08.** T-divider, consisting of 1 middle side, 1 clothes rail and 4 shelves
- **09.** T-divider with 8 shelves
- **10.** Extendible clothes hanger
- **11.** Tie rack
- 12. Extendible trouser rack, wide
- **13.** Extendible trouser rack, narrow
- **14.** Clothes hook for shelves
- **15.** Jewellery tray (not shown)
- **16.** Jewellery drawer
- 17. Light strip for interior wardrobe lighting
- **18.** Internal divider with 9 compartments
- **19.** Clothes lift (max. load 10 kg)

T-divider with 8 shelves

Extendible clothes hanger

Tie rack

Extendible trouser rack wide

Extendible trouser rack narrow

Clothes hook for shelves

Jewellery drawer with protective glass panel

**DECORATIVE TOP** 