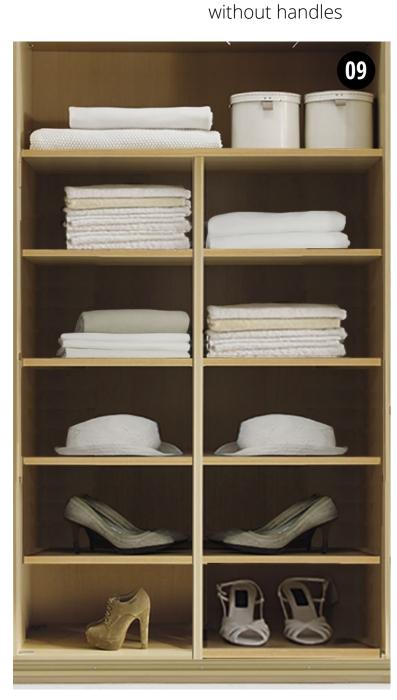

T-divider Drawer insert with 2 or 3 drawers

Drawer insert with 6 drawers

Drawer insert

Set of 3 floating drawers

- **01.** Closing and opening dampers for outer doors
- **02.** Closing dampers for middle door(s)
- **03.** 3 drawer inserts, with optional soft-close function
- **04.** 2 drawer inserts, with optional soft-close function
- **05.** 6 drawer inserts, with optional soft-close function
- **06.** 3 drawer inserts, with optional soft-close function
- **07.** 3 floating drawers, with optional soft-close function
- **08.** T-divider, consisting of 1 middle side, 1 clothes rail and 4 shelves
- **09.** T-divider with 8 shelves
- **10.** Extendible clothes hanger
- **11.** Tie rack
- 12. Extendible trouser rack, wide
- **13.** Extendible trouser rack, narrow
- **14.** Clothes hook for shelves
- **15.** Jewellery tray (not shown)
- **16.** Jewellery drawer
- 17. Light strip for interior wardrobe lighting
- **18.** Internal divider with 9 compartments
- **19.** Clothes lift (max. load 10 kg)

T-divider with 8 shelves

Extendible clothes hanger

Tie rack

Extendible trouser rack wide

Extendible trouser rack narrow

Clothes hook for shelves

Jewellery drawer with protective glass panel

**DECORATIVE TOP** 