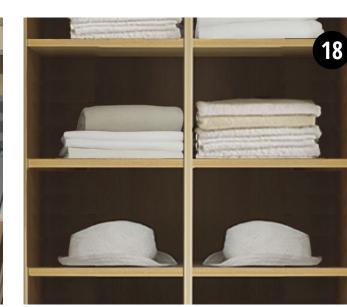

ft-close function
- **07.** 3 floating drawers, with optional soft-close function
- **08.** T-divider, consisting of 1 middle side, 1 clothes rail and 4 shelves
- **09.** T-divider with 8 shelves
- **10.** Extendible clothes hanger
- **11.** Tie rack
- 12. Extendible trouser rack, wide
- **13.** Extendible trouser rack, narrow
- **14.** Clothes hook for shelves
- **15.** Jewellery tray (not shown)
- **16.** Jewellery drawer
- 17. Light strip for interior wardrobe lighting
- **18.** Internal divider with 9 compartments
- **19.** Clothes lift (max. load 10 kg)



T-divider with 8 shelves



Extendible clothes hanger



Tie rack





Extendible trouser rack wide



Extendible trouser rack narrow



Clothes hook for shelves



Jewellery drawer with protective glass panel

**DECORATIVE TOP** 



Internal divider with 9 compartments



Clothes lift (max. load 10 kg)

## **LIGHTING**



Longline Turn



Fineline



Decorative top with LED light strip





power LED

**MOUNT** 

Mount without lighting Narrow mount without lighting











info@staudmoebel.de



Illuminated glass top







Germany

SCHLAFRÄUME HEUTE

All dimensions are approximate.