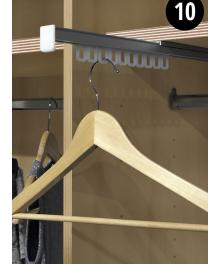

T-divider Drawer insert with 2 or 3 drawers

Drawer insert with 6 drawers

Drawer insert

Set of 3 floating drawers

- **01.** Closing and opening dampers for outer doors
- **02.** Closing dampers for middle door(s)
- **03.** 3 drawer inserts, with optional soft-close function
- **04.** 2 drawer inserts, with optional soft-close function
- **05.** 6 drawer inserts, with optional soft-close function
- **06.** 3 drawer inserts, with optional soft-close function
- **07.** 3 floating drawers, with optional soft-close function
- **08.** T-divider, consisting of 1 middle side, 1 clothes rail and 4 shelves
- **09.** T-divider with 8 shelves
- **10.** Extendible clothes hanger
- **11.** Tie rack
- 12. Extendible trouser rack, wide
- **13.** Extendible trouser rack, narrow
- **14.** Clothes hook for shelves
- **15.** Jewellery tray (not shown)
- **16.** Jewellery drawer
- 17. Light strip for interior wardrobe lighting
- **18.** Internal divider with 9 compartments
- **19.** Clothes lift (max. load 10 kg)

T-divider with 8 shelves

Extendible clothes hanger

Tie rack

Extendible trouser rack wide

Extendible trouser rack narrow

Clothes hook for shelves

Jewellery drawer with protective glass panel

**DECORATIVE TOP** 