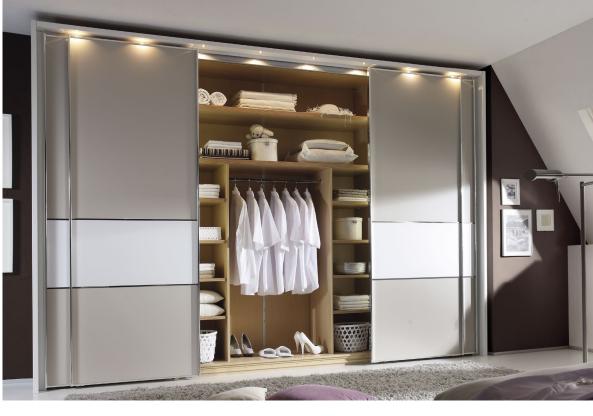

## ACCESSORIES. WHITE BEECH DECOR

**STAUD sliding door wardrobes** can be fitted with numerous practical extras. Choose from the wide range to find the perfect accessories for you. The interior fittings for each wardrobe element include two shelves and one clothes rail as standard. Practical, convenient and tailored precisely to your requirements.

**PANORAMA WITH SYNCHRONOUS OPENING:** The PANORAMA element with synchronous opening, which is developed for four-door sliding door wardrobes, offers maximum convenience. The two central wardrobe doors open gracefully in sync to reveal the generous storage space within.