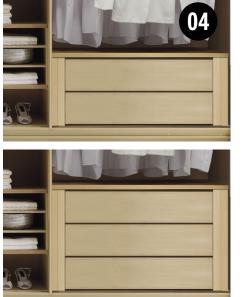

T-divider Drawer insert with 2 or 3 drawers

Drawer insert with 6 drawers

Drawer insert

Set of 3 floating drawers

- **01.** Closing and opening dampers for outer doors
- **02.** Closing dampers for middle door(s)
- **03.** 3 drawer inserts, with optional soft-close function
- **04.** 2 drawer inserts, with optional soft-close function
- **05.** 6 drawer inserts, with optional soft-close function
- **06.** 3 drawer inserts, with optional soft-close function
- **07.** 3 floating drawers, with optional soft-close function
- **08.** T-divider, consisting of 1 middle side, 1 clothes rail and 4 shelves
- **09.** T-divider with 8 shelves
- **10.** Extendible clothes hanger
- **11.** Tie rack
- 12. Extendible trouser rack, wide
- **13.** Extendible trouser rack, narrow
- **14.** Clothes hook for shelves
- **15.** Jewellery tray (not shown)
- **16.** Jewellery drawer
- 17. Light strip for interior wardrobe lighting
- **18.** Internal divider with 9 compartments
- **19.** Clothes lift (max. load 10 kg)