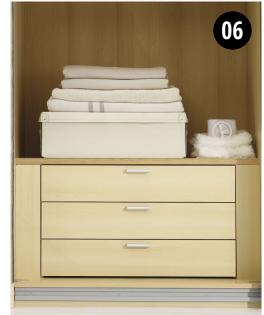

T-divider Drawer insert with 2 or 3 drawers

Drawer insert with 6 drawers

Drawer insert

Set of 3 floating drawers

- **01.** Closing and opening dampers for outer doors
- **02.** Closing dampers for middle door(s)
- **03.** 3 drawer inserts, with optional soft-close function
- **04.** 2 drawer inserts, with optional soft-close function
- **05.** 6 drawer inserts, with optional soft-close function
- **06.** 3 drawer inserts, with optional soft-close function
- **07.** 3 floating drawers, with optional soft-close function
- **08.** T-divider, consisting of 1 middle side, 1 clothes rail and 4 shelves
- **09.** T-divider with 8 shelves
- **10.** Extendible clothes hanger
- **11.** Tie rack
- 12. Extendible trouser rack, wide
- **13.** Extendible trouser rack, narrow
- **14.** Clothes hook for shelves
- **15.** Jewellery tray (not shown)
- **16.** Jewellery drawer
- 17. Light strip for interior wardrobe lighting
- **18.** Internal divider with 9 compartments
- **19.** Clothes lift (max. load 10 kg)