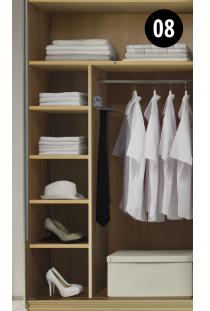

T-divider Drawer insert with 2 or 3 drawers

Drawer insert with 6 drawers

Drawer insert

Set of 3 floating drawers

- **01.** Closing and opening dampers for outer doors
- **02.** Closing dampers for middle door(s)
- **03.** 3 drawer inserts, with optional soft-close function
- **04.** 2 drawer inserts, with optional soft-close function
- **05.** 6 drawer inserts, with optional soft-close function
- **06.** 3 drawer inserts, with optional soft-close function
- **07.** 3 floating drawers, with optional soft-close function
- **08.** T-divider, consisting of 1 middle side, 1 clothes rail and 4 shelves
- **09.** T-divider with 8 shelves
- **10.** Extendible clothes hanger
- **11.** Tie rack
- 12. Extendible trouser rack, wide
- **13.** Extendible trouser rack, narrow
- **14.** Clothes hook for shelves
- **15.** Jewellery tray (not shown)
- **16.** Jewellery drawer
- 17. Light strip for interior wardrobe lighting
- **18.** Internal divider with 9 compartments
- **19.** Clothes lift (max. load 10 kg)