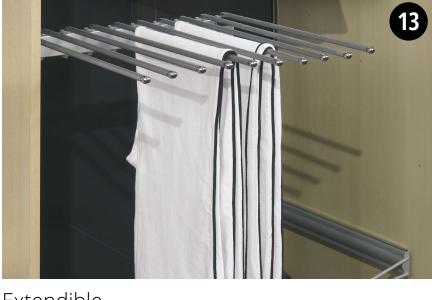

T-divider Drawer insert with 2 or 3 drawers

Drawer insert with 6 drawers

Drawer insert

Set of 3 floating drawers

- **01.** Closing and opening dampers for outer doors
- **02.** Closing dampers for middle door(s)
- **03.** 3 drawer inserts, with optional soft-close function
- **04.** 2 drawer inserts, with optional soft-close function
- **05.** 6 drawer inserts, with optional soft-close function
- **06.** 3 drawer inserts, with optional soft-close function
- **07.** 3 floating drawers, with optional soft-close function
- **08.** T-divider, consisting of 1 middle side, 1 clothes rail and 4 shelves
- **09.** T-divider with 8 shelves
- **10.** Extendible clothes hanger
- **11.** Tie rack
- 12. Extendible trouser rack, wide
- **13.** Extendible trouser rack, narrow
- **14.** Clothes hook for shelves
- **15.** Jewellery tray (not shown)
- **16.** Jewellery drawer
- 17. Light strip for interior wardrobe lighting
- **18.** Internal divider with 9 compartments
- **19.** Clothes lift (max. load 10 kg)

T-divider with 8 shelves

Extendible clothes hanger

Tie rack

Extendible trouser rack wide

Extendible trouser rack narrow

Clothes hook for shelves

Jewellery drawer with protective glass panel

**DECORATIVE TOP** 