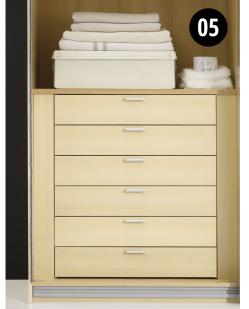

T-divider Drawer insert with 2 or 3 drawers

Drawer insert with 6 drawers

Drawer insert

Set of 3 floating drawers

- **01.** Closing and opening dampers for outer doors
- **02.** Closing dampers for middle door(s)
- **03.** 3 drawer inserts, with optional soft-close function
- **04.** 2 drawer inserts, with optional soft-close function
- **05.** 6 drawer inserts, with optional soft-close function
- **06.** 3 drawer inserts, with optional soft-close function
- **07.** 3 floating drawers, with optional soft-close function
- **08.** T-divider, consisting of 1 middle side, 1 clothes rail and 4 shelves
- **09.** T-divider with 8 shelves
- **10.** Extendible clothes hanger
- **11.** Tie rack
- 12. Extendible trouser rack, wide
- **13.** Extendible trouser rack, narrow
- **14.** Clothes hook for shelves
- **15.** Jewellery tray (not shown)
- **16.** Jewellery drawer
- 17. Light strip for interior wardrobe lighting
- **18.** Internal divider with 9 compartments
- **19.** Clothes lift (max. load 10 kg)