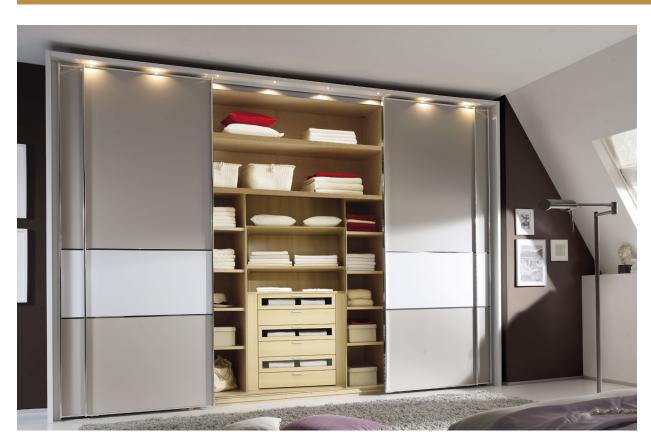

## ACCESSORIES. WHITE BEECH DECOR

**STAUD sliding door wardrobes** can be fitted with numerous practical extras. Choose from the wide range to find the perfect accessories for you. The interior fittings for each wardrobe element include two shelves and one clothes rail as standard. Practical, convenient and tailored precisely to your requirements.

**PANORAMA WITH SYNCHRONOUS OPENING:** The PANORAMA element with synchronous opening, which is developed for four-door sliding door wardrobes, offers maximum convenience. The two central wardrobe doors open gracefully in sync to reveal the generous storage space within.