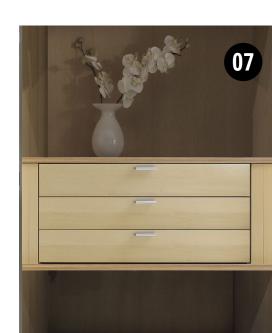

T-divider Drawer insert with 2 or 3 drawers

Drawer insert with 6 drawers

Drawer insert

Set of 3 floating drawers

- **01.** Closing and opening dampers for outer doors
- **02.** Closing dampers for middle door(s)
- **03.** 3 drawer inserts, with optional soft-close function
- **04.** 2 drawer inserts, with optional soft-close function
- **05.** 6 drawer inserts, with optional soft-close function
- **06.** 3 drawer inserts, with optional soft-close function
- **07.** 3 floating drawers, with optional soft-close function
- **08.** T-divider, consisting of 1 middle side, 1 clothes rail and 4 shelves
- **09.** T-divider with 8 shelves
- **10.** Extendible clothes hanger
- **11.** Tie rack
- 12. Extendible trouser rack, wide
- **13.** Extendible trouser rack, narrow
- **14.** Clothes hook for shelves
- **15.** Jewellery tray (not shown)
- **16.** Jewellery drawer
- 17. Light strip for interior wardrobe lighting
- **18.** Internal divider with 9 compartments
- **19.** Clothes lift (max. load 10 kg)