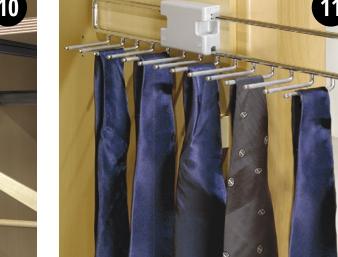

T-divider Drawer insert with 2 or 3 drawers

Drawer insert with 6 drawers

Drawer insert

Set of 3 floating drawers

- **01.** Closing and opening dampers for outer doors
- **02.** Closing dampers for middle door(s)
- **03.** 3 drawer inserts, with optional soft-close function
- **04.** 2 drawer inserts, with optional soft-close function
- **05.** 6 drawer inserts, with optional soft-close function
- **06.** 3 drawer inserts, with optional soft-close function
- **07.** 3 floating drawers, with optional soft-close function
- **08.** T-divider, consisting of 1 middle side, 1 clothes rail and 4 shelves
- **09.** T-divider with 8 shelves
- **10.** Extendible clothes hanger
- **11.** Tie rack
- 12. Extendible trouser rack, wide
- **13.** Extendible trouser rack, narrow
- **14.** Clothes hook for shelves
- **15.** Jewellery tray (not shown)
- **16.** Jewellery drawer
- 17. Light strip for interior wardrobe lighting
- **18.** Internal divider with 9 compartments
- **19.** Clothes lift (max. load 10 kg)

T-divider with 8 shelves

Extendible clothes hanger

Tie rack

Extendible trouser rack wide

Extendible trouser rack narrow

Clothes hook for shelves

Jewellery drawer with protective glass panel

**DECORATIVE TOP** 