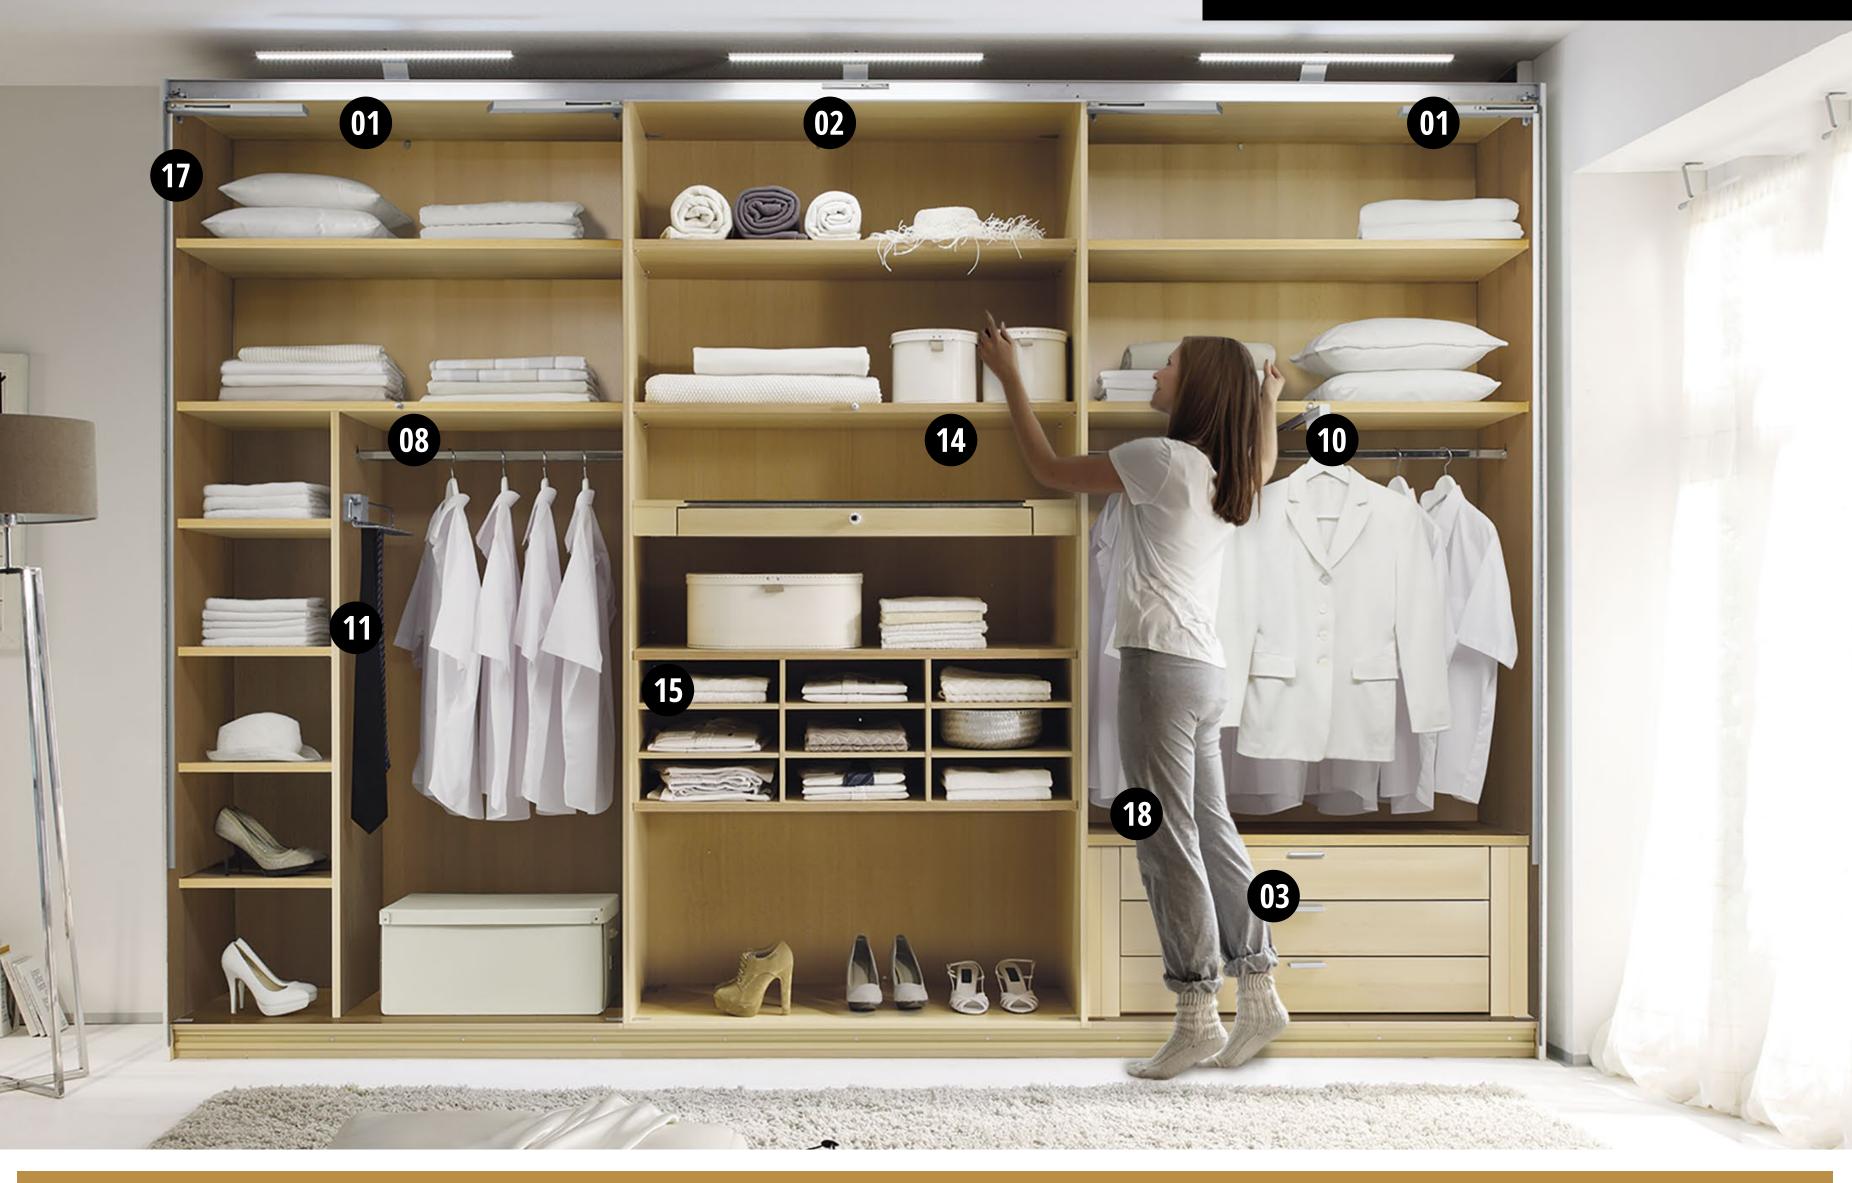

T-divider Drawer insert with 2 or 3 drawers

Drawer insert with 6 drawers

Drawer insert

Set of 3 floating drawers

- **01.** Closing and opening dampers for outer doors
- **02.** Closing dampers for middle door(s)
- **03.** 3 drawer inserts, with optional soft-close function
- **04.** 2 drawer inserts, with optional soft-close function
- **05.** 6 drawer inserts, with optional soft-close function
- **06.** 3 drawer inserts, with optional soft-close function
- **07.** 3 floating drawers, with optional soft-close function
- **08.** T-divider, consisting of 1 middle side, 1 clothes rail and 4 shelves
- **09.** T-divider with 8 shelves
- **10.** Extendible clothes hanger
- **11.** Tie rack
- 12. Extendible trouser rack, wide
- **13.** Extendible trouser rack, narrow
- **14.** Clothes hook for shelves
- **15.** Jewellery tray (not shown)
- **16.** Jewellery drawer
- 17. Light strip for interior wardrobe lighting
- **18.** Internal divider with 9 compartments
- **19.** Clothes lift (max. load 10 kg)

T-divider with 8 shelves

Extendible clothes hanger

Tie rack

Extendible trouser rack wide

Extendible trouser rack narrow

Clothes hook for shelves

Jewellery drawer with protective glass panel

**DECORATIVE TOP** 

Internal divider with 9 compartments

Clothes lift (max. load 10 kg)