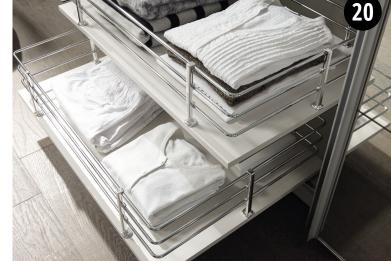

Jewellery drawer with protective glass panel

Internal divider with 9 compartments

Clothes lift (max. load 10 kg)

Extendible laundry baskets