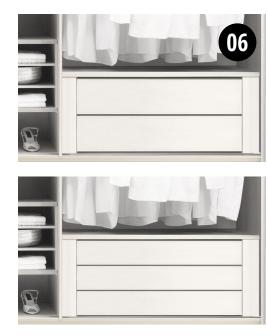

T-divider

Drawer insert with 3 drawers

Drawer insert with 6 drawers

Drawer insert with 2 or 3 drawers without handles

Set of 3 floating drawers

**01.** Closing and opening dampers for outer doors

- **02.** Closing dampers for middle door(s)
- **03.** 2 drawer inserts, with optional soft-close function
- **04.** 3 drawer inserts, with optional soft-close function
- **05.** 6 drawer inserts, with optional soft-close function
- **06.** Drawer insert with 2 or 3 drawers without handles
- **07.** 3 floating drawers with optional soft-close function
- **08.** T-divider, consisting of 1 middle side, 1 clothes rail and 4 shelves
- **09.** T-divider with 8 shelves
- **10.** Extendible clothes hanger
- **11.** Tie rack
- 12. Extendible trouser rack, wide
- **13.** Extendible trouser rack, narrow **14.** Clothes hook for shelves
- **15.** Jewellery tray (not shown)
- **16.** Jewellery drawer
- 17. Light strip for interior wardrobe lighting
- **18.** Internal divider with 9 compartments
- **19.** Clothes lift (max. load 10 kg)
- **20.** Extendible laundry baskets