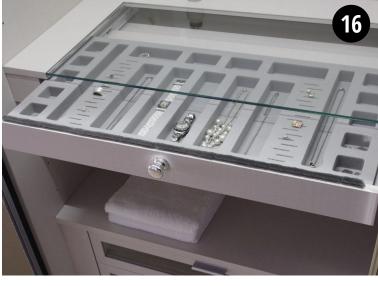

T-divider

Drawer insert with 3 drawers

Drawer insert with 6 drawers

Drawer insert with 2 or 3 drawers without handles

Set of 3 floating drawers

**01.** Closing and opening dampers for outer doors

- **02.** Closing dampers for middle door(s)
- **03.** 2 drawer inserts, with optional soft-close function
- **04.** 3 drawer inserts, with optional soft-close function
- **05.** 6 drawer inserts, with optional soft-close function
- **06.** Drawer insert with 2 or 3 drawers without handles
- **07.** 3 floating drawers with optional soft-close function
- **08.** T-divider, consisting of 1 middle side, 1 clothes rail and 4 shelves
- **09.** T-divider with 8 shelves
- **10.** Extendible clothes hanger
- **11.** Tie rack
- 12. Extendible trouser rack, wide
- **13.** Extendible trouser rack, narrow **14.** Clothes hook for shelves
- **15.** Jewellery tray (not shown)
- **16.** Jewellery drawer
- 17. Light strip for interior wardrobe lighting
- **18.** Internal divider with 9 compartments
- **19.** Clothes lift (max. load 10 kg)
- **20.** Extendible laundry baskets

Jewellery drawer with protective glass panel

Internal divider with 9 compartments

Clothes lift (max. load 10 kg)

Extendible laundry baskets