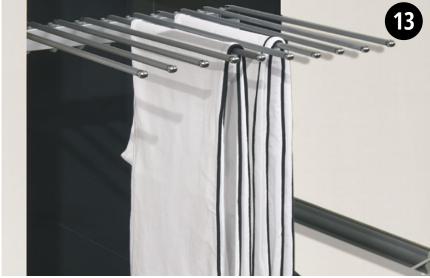

T-divider

Drawer insert with 3 drawers

Drawer insert with 6 drawers

Drawer insert with 2 or 3 drawers without handles

Set of 3 floating drawers

**01.** Closing and opening dampers for outer doors

- **02.** Closing dampers for middle door(s)
- **03.** 2 drawer inserts, with optional soft-close function
- **04.** 3 drawer inserts, with optional soft-close function
- **05.** 6 drawer inserts, with optional soft-close function
- **06.** Drawer insert with 2 or 3 drawers without handles
- **07.** 3 floating drawers with optional soft-close function
- **08.** T-divider, consisting of 1 middle side, 1 clothes rail and 4 shelves
- **09.** T-divider with 8 shelves
- **10.** Extendible clothes hanger
- **11.** Tie rack
- 12. Extendible trouser rack, wide
- **13.** Extendible trouser rack, narrow **14.** Clothes hook for shelves
- **15.** Jewellery tray (not shown)
- **16.** Jewellery drawer
- 17. Light strip for interior wardrobe lighting
- **18.** Internal divider with 9 compartments
- **19.** Clothes lift (max. load 10 kg)
- **20.** Extendible laundry baskets

T-divider with

8 shelves

Extendible clothes hanger

Tie rack

Extendible

trouser rack wide

Extendible trouser rack narrow

Clothes hook for shelves