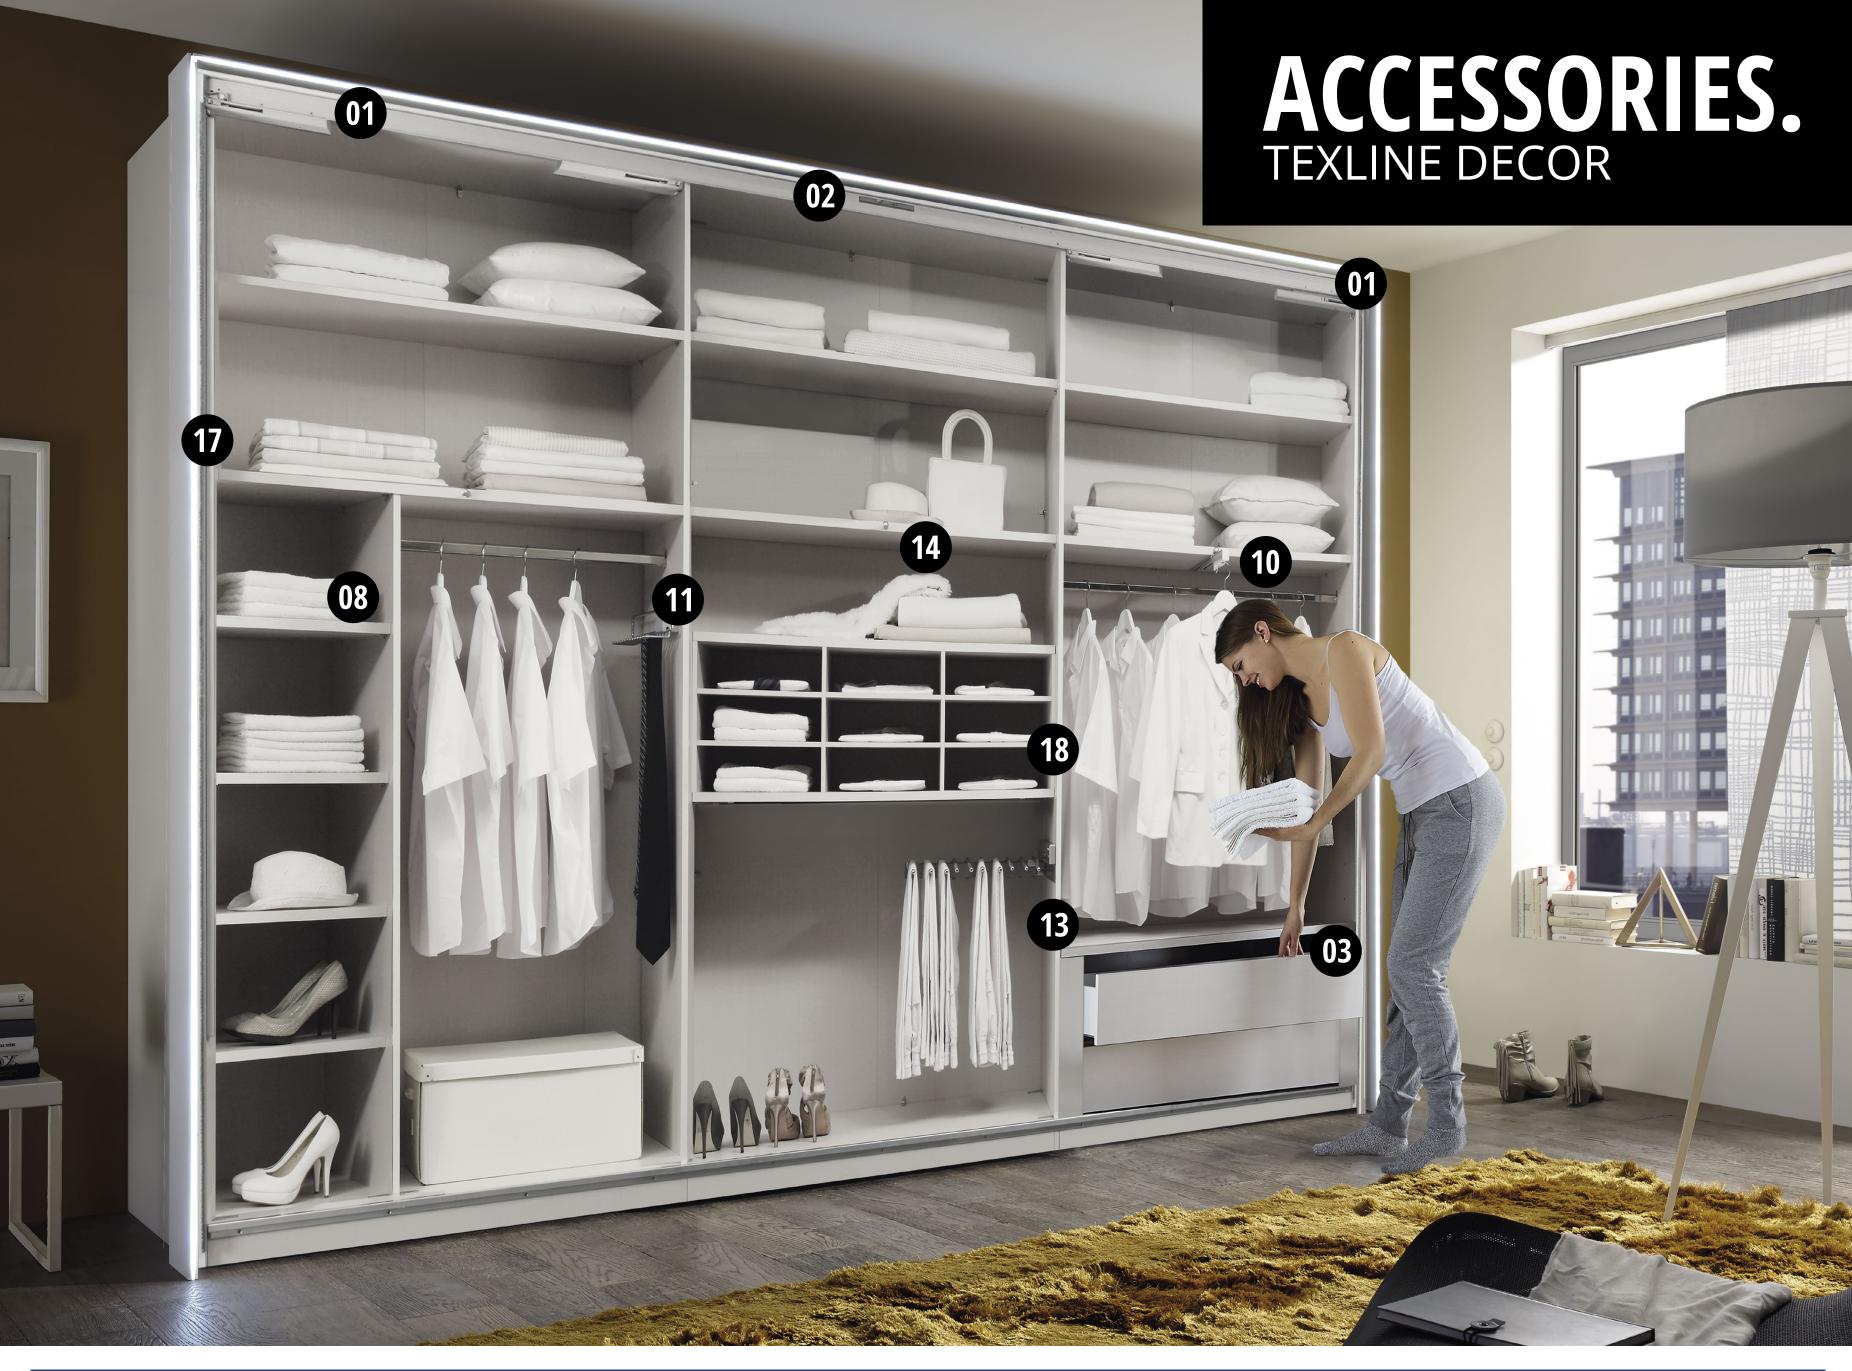

T-divider

Drawer insert with 3 drawers

Drawer insert with 6 drawers

Drawer insert with 2 or 3 drawers without handles

Set of 3 floating drawers

**01.** Closing and opening dampers for outer doors

- **02.** Closing dampers for middle door(s)
- **03.** 2 drawer inserts, with optional soft-close function
- **04.** 3 drawer inserts, with optional soft-close function
- **05.** 6 drawer inserts, with optional soft-close function
- **06.** Drawer insert with 2 or 3 drawers without handles
- **07.** 3 floating drawers with optional soft-close function
- **08.** T-divider, consisting of 1 middle side, 1 clothes rail and 4 shelves
- **09.** T-divider with 8 shelves
- **10.** Extendible clothes hanger
- **11.** Tie rack
- 12. Extendible trouser rack, wide
- **13.** Extendible trouser rack, narrow **14.** Clothes hook for shelves
- **15.** Jewellery tray (not shown)
- **16.** Jewellery drawer
- 17. Light strip for interior wardrobe lighting
- **18.** Internal divider with 9 compartments
- **19.** Clothes lift (max. load 10 kg)
- **20.** Extendible laundry baskets

T-divider with

8 shelves

Extendible clothes hanger

Tie rack

Extendible

trouser rack wide

Extendible trouser rack narrow

Clothes hook for shelves

Jewellery drawer with protective glass panel

Internal divider with 9 compartments

Clothes lift (max. load 10 kg)

Extendible laundry baskets