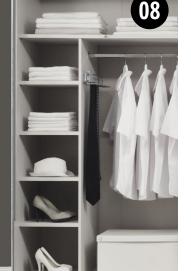

T-divider

Drawer insert with 3 drawers

Drawer insert with 6 drawers

Drawer insert with 2 or 3 drawers without handles

Set of 3 floating drawers

**01.** Closing and opening dampers for outer doors

- **02.** Closing dampers for middle door(s)
- **03.** 2 drawer inserts, with optional soft-close function
- **04.** 3 drawer inserts, with optional soft-close function
- **05.** 6 drawer inserts, with optional soft-close function
- **06.** Drawer insert with 2 or 3 drawers without handles
- **07.** 3 floating drawers with optional soft-close function
- **08.** T-divider, consisting of 1 middle side, 1 clothes rail and 4 shelves
- **09.** T-divider with 8 shelves
- **10.** Extendible clothes hanger
- **11.** Tie rack
- 12. Extendible trouser rack, wide
- **13.** Extendible trouser rack, narrow **14.** Clothes hook for shelves
- **15.** Jewellery tray (not shown)
- **16.** Jewellery drawer
- 17. Light strip for interior wardrobe lighting
- **18.** Internal divider with 9 compartments
- **19.** Clothes lift (max. load 10 kg)
- **20.** Extendible laundry baskets