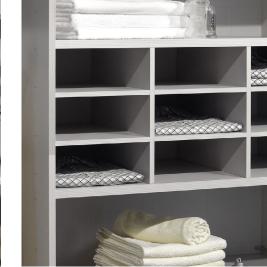

Jewellery drawer with protective glass panel

Internal divider with 9 compartments

Clothes lift (max. load 10 kg)

Extendible laundry baskets