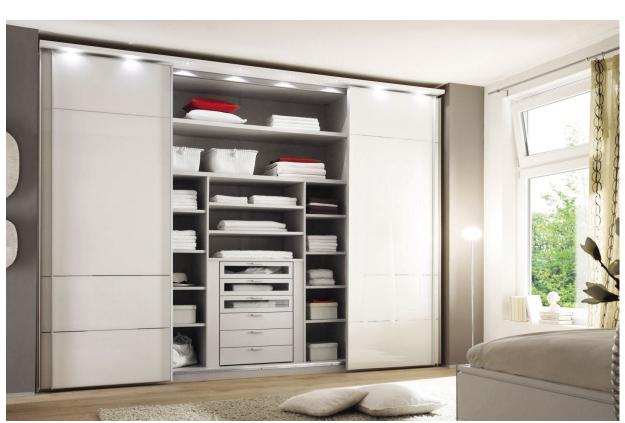

**STAUD sliding door wardrobes** can be fitted with numerous practical extras. Choose from the wide range to find the perfect accessories for you. The interior fittings for each wardrobe element include two shelves and one clothes rail as standard. Practical, convenient and tailored precisely to your requirements.

**PANORAMA WITH SYNCHRONOUS OPENING:** The PANORAMA element with synchronous opening, which is developed for four-door sliding door wardrobes, offers maximum convenience. The two central wardrobe doors open gracefully in sync to reveal the generous storage space within.