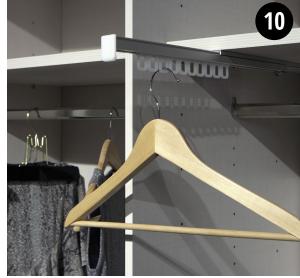

T-divider with

8 shelves

Extendible clothes hanger

Tie rack

Extendible

trouser rack wide

Extendible trouser rack narrow

Clothes hook for shelves