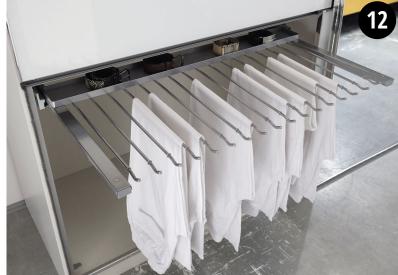

T-divider

Drawer insert with 3 drawers

Drawer insert with 6 drawers

Drawer insert with 2 or 3 drawers without handles

Set of 3 floating drawers

**01.** Closing and opening dampers for outer doors

- **02.** Closing dampers for middle door(s)
- **03.** 2 drawer inserts, with optional soft-close function
- **04.** 3 drawer inserts, with optional soft-close function
- **05.** 6 drawer inserts, with optional soft-close function
- **06.** Drawer insert with 2 or 3 drawers without handles
- **07.** 3 floating drawers with optional soft-close function
- **08.** T-divider, consisting of 1 middle side, 1 clothes rail and 4 shelves
- **09.** T-divider with 8 shelves
- **10.** Extendible clothes hanger
- **11.** Tie rack
- 12. Extendible trouser rack, wide
- **13.** Extendible trouser rack, narrow **14.** Clothes hook for shelves
- **15.** Jewellery tray (not shown)
- **16.** Jewellery drawer
- 17. Light strip for interior wardrobe lighting
- **18.** Internal divider with 9 compartments
- **19.** Clothes lift (max. load 10 kg)
- **20.** Extendible laundry baskets

T-divider with

8 shelves

Extendible clothes hanger

Tie rack

Extendible

trouser rack wide

Extendible trouser rack narrow

Clothes hook for shelves