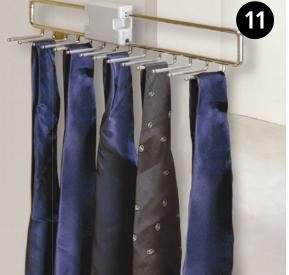

T-divider with

8 shelves

Extendible clothes hanger

Tie rack

Extendible

trouser rack wide

Extendible trouser rack narrow

Clothes hook for shelves