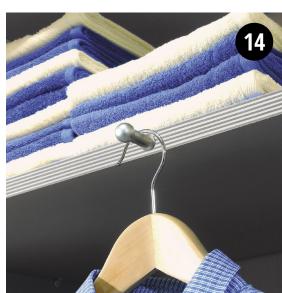

T-divider

Drawer insert with 3 drawers

Drawer insert with 6 drawers

Drawer insert with 2 or 3 drawers without handles

Set of 3 floating drawers

**01.** Closing and opening dampers for outer doors

- **02.** Closing dampers for middle door(s)
- **03.** 2 drawer inserts, with optional soft-close function
- **04.** 3 drawer inserts, with optional soft-close function
- **05.** 6 drawer inserts, with optional soft-close function
- **06.** Drawer insert with 2 or 3 drawers without handles
- **07.** 3 floating drawers with optional soft-close function
- **08.** T-divider, consisting of 1 middle side, 1 clothes rail and 4 shelves
- **09.** T-divider with 8 shelves
- **10.** Extendible clothes hanger
- **11.** Tie rack
- 12. Extendible trouser rack, wide
- **13.** Extendible trouser rack, narrow **14.** Clothes hook for shelves
- **15.** Jewellery tray (not shown)
- **16.** Jewellery drawer
- 17. Light strip for interior wardrobe lighting
- **18.** Internal divider with 9 compartments
- **19.** Clothes lift (max. load 10 kg)
- **20.** Extendible laundry baskets

T-divider with

8 shelves

Extendible clothes hanger

Tie rack

Extendible

trouser rack wide

Extendible trouser rack narrow

Clothes hook for shelves