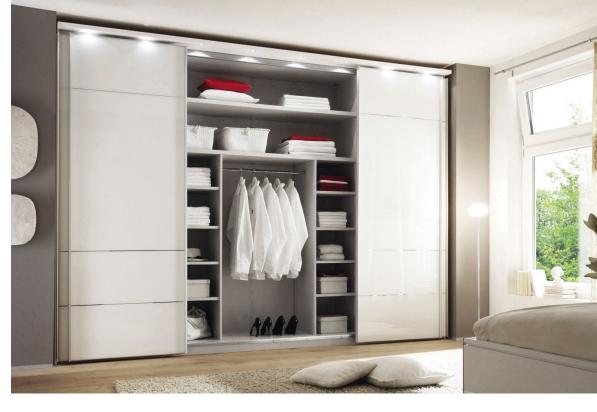

**STAUD sliding door wardrobes** can be fitted with numerous practical extras. Choose from the wide range to find the perfect accessories for you. The interior fittings for each wardrobe element include two shelves and one clothes rail as standard. Practical, convenient and tailored precisely to your requirements.

**PANORAMA WITH SYNCHRONOUS OPENING:** The PANORAMA element with synchronous opening, which is developed for four-door sliding door wardrobes, offers maximum convenience. The two central wardrobe doors open gracefully in sync to reveal the generous storage space within.