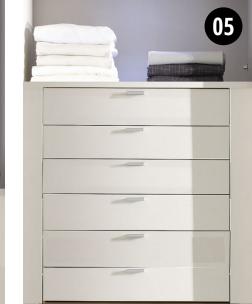

T-divider

Drawer insert with 3 drawers

Drawer insert with 6 drawers

Drawer insert with 2 or 3 drawers without handles

Set of 3 floating drawers

**01.** Closing and opening dampers for outer doors

- **02.** Closing dampers for middle door(s)
- **03.** 2 drawer inserts, with optional soft-close function
- **04.** 3 drawer inserts, with optional soft-close function
- **05.** 6 drawer inserts, with optional soft-close function
- **06.** Drawer insert with 2 or 3 drawers without handles
- **07.** 3 floating drawers with optional soft-close function
- **08.** T-divider, consisting of 1 middle side, 1 clothes rail and 4 shelves
- **09.** T-divider with 8 shelves
- **10.** Extendible clothes hanger
- **11.** Tie rack
- 12. Extendible trouser rack, wide
- **13.** Extendible trouser rack, narrow **14.** Clothes hook for shelves
- **15.** Jewellery tray (not shown)
- **16.** Jewellery drawer
- 17. Light strip for interior wardrobe lighting
- **18.** Internal divider with 9 compartments
- **19.** Clothes lift (max. load 10 kg)
- **20.** Extendible laundry baskets