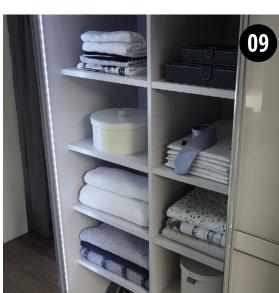

T-divider with

8 shelves

Extendible clothes hanger

Tie rack

Extendible

trouser rack wide

Extendible trouser rack narrow

Clothes hook for shelves