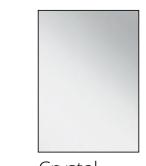

# FRONT GLASS WARDROBES & SIDE FURNITURE

Alpine white Sand glass glass frosted frosted

glass frosted

glass frosted

Door

Crystal mirror