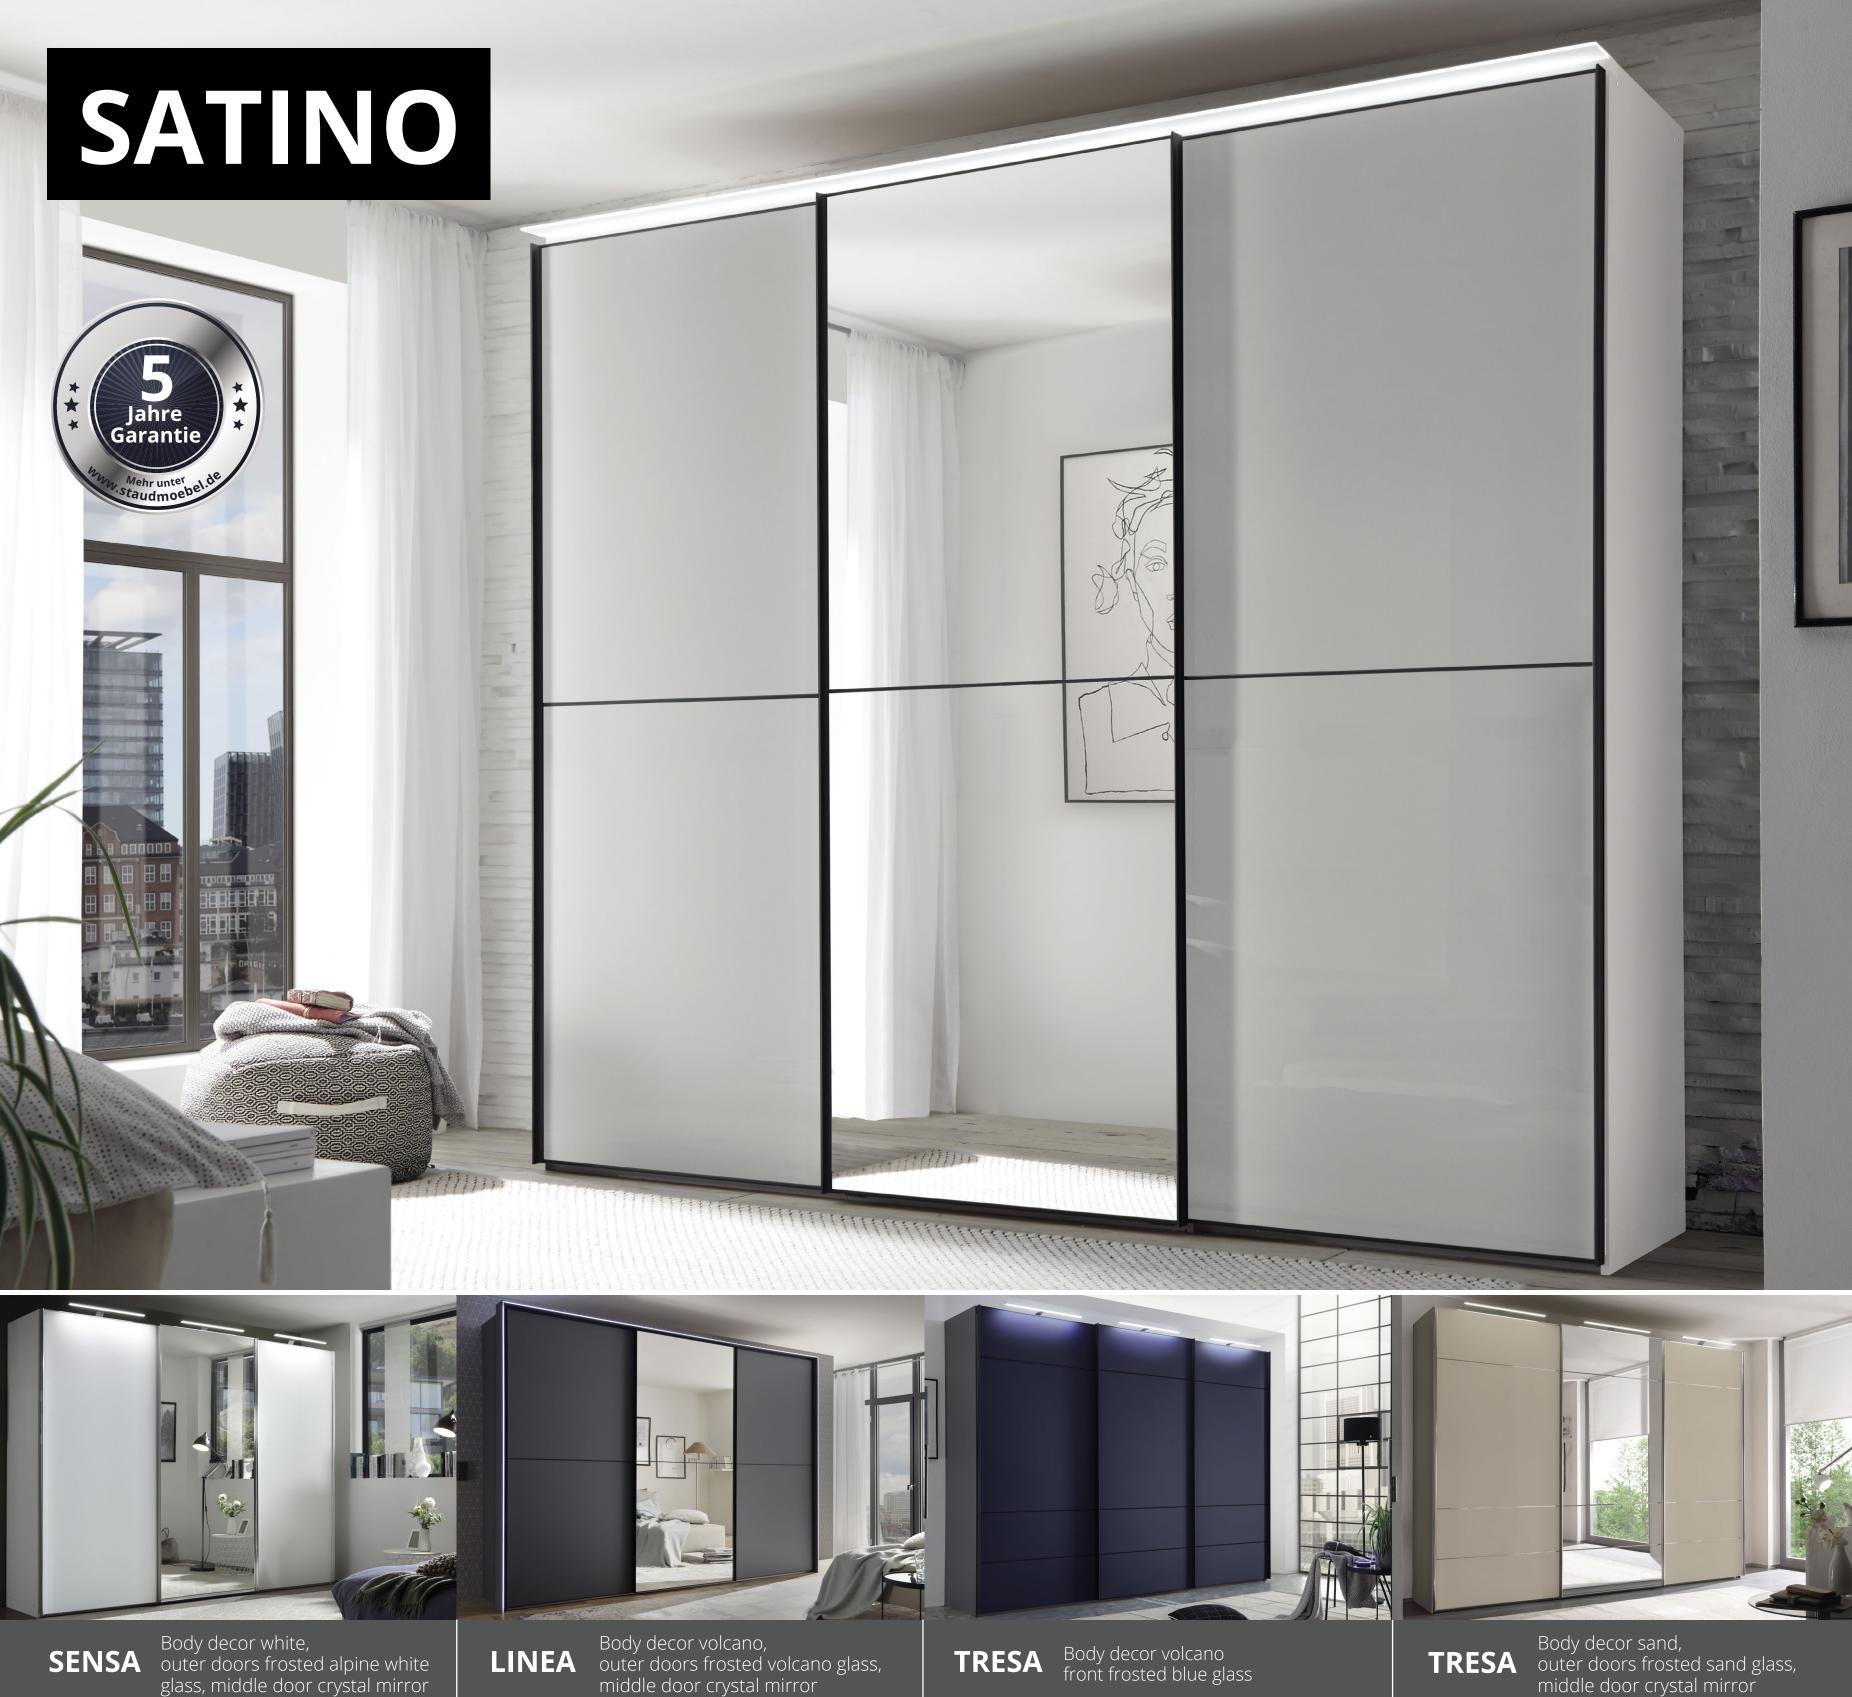

# FRONT GLASS WARDROBES & SIDE FURNITURE

Alpine white Sand glass glass frosted frosted

glass frosted

glass frosted

Door

Crystal mirror