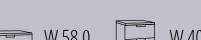

#### SATINO NIGHT CONSOLES ALL INFORMATION IN CM | DEPTH 40 CM

Console Console with 2 drawers with 3 drawers with 3 drawers with 3 drawers

**VERSIONS** 

Console

Console

Console

**Fully glazed** 

**SATINO NIGHT CONSOLES** are delivered with black sliders.