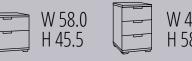

#### SATINO NIGHT CONSOLES ALL INFORMATION IN CM | DEPTH 40 CM

Console Console with 2 drawers with 3 drawers with 3 drawers with 3 drawers

**VERSIONS** 

Console

Console

Console

**Fully glazed** 

**SATINO NIGHT CONSOLES** are delivered with black sliders.