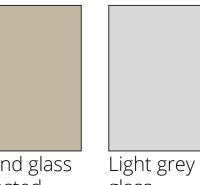

# FRONT GLASS WARDROBES & SIDE FURNITURE

Alpine white Sand glass glass frosted frosted

glass frosted

glass frosted

Door

Crystal mirror