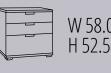

#### SATINO NIGHT CONSOLES ALL INFORMATION IN CM | DEPTH 40 CM

Console Console with 2 drawers with 3 drawers with 3 drawers with 3 drawers

**VERSIONS** 

Console

Console

Console

**Fully glazed** 

**SATINO NIGHT CONSOLES** are delivered with black sliders.