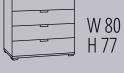

#### **SATINO SIDE FURNITURE** ALL INFORMATION IN CM | DEPTH 40 CM

**HANDLES** 

Cupboard with 1 drawer

W 80 H 96

Combi cupboard wide

W 80

H 77

**SLIDER** Aluminium