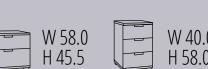

#### SATINO NIGHT CONSOLES ALL INFORMATION IN CM | DEPTH 40 CM

Console Console with 2 drawers with 3 drawers with 3 drawers with 3 drawers

**VERSIONS** 

Console

Console

Console

**Fully glazed** 

**SATINO NIGHT CONSOLES** are delivered with black sliders.