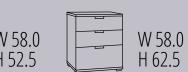

#### SATINO NIGHT CONSOLES ALL INFORMATION IN CM | DEPTH 40 CM

Console Console with 2 drawers with 3 drawers with 3 drawers with 3 drawers

**VERSIONS** 

Console

Console

Console

**Fully glazed** 

**SATINO NIGHT CONSOLES** are delivered with black sliders.