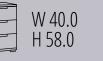

#### SATINO NIGHT CONSOLES ALL INFORMATION IN CM | DEPTH 40 CM

Console Console with 2 drawers with 3 drawers with 3 drawers with 3 drawers

**VERSIONS** 

Console

Console

Console

**Fully glazed** 

**SATINO NIGHT CONSOLES** are delivered with black sliders.