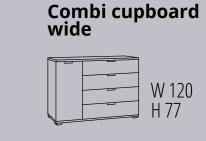

#### **SATINO SIDE FURNITURE** ALL INFORMATION IN CM | DEPTH 40 CM

**HANDLES** 

Cupboard with 1 drawer

W 80 H 96

Combi cupboard wide

W 80

H 77

**SLIDER** Aluminium