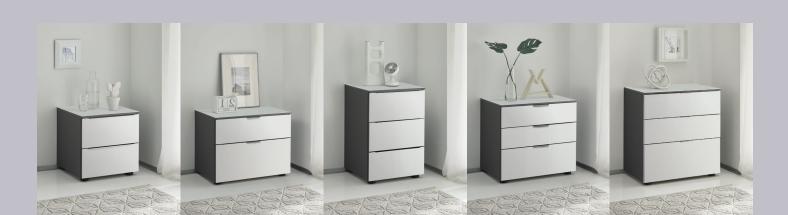

#### SATINO NIGHT CONSOLES ALL INFORMATION IN CM | DEPTH 40 CM

Console Console with 2 drawers with 3 drawers with 3 drawers with 3 drawers

**VERSIONS** 

Console

Console

Console

**Fully glazed** 

**SATINO NIGHT CONSOLES** are delivered with black sliders.