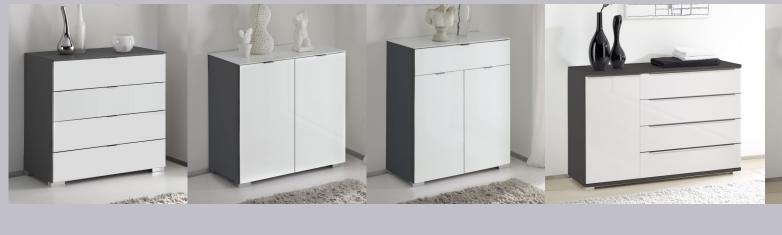

#### **SATINO SIDE FURNITURE** ALL INFORMATION IN CM | DEPTH 40 CM

**HANDLES** 

Cupboard with 1 drawer

W 80 H 96

Combi cupboard wide

W 80

H 77

**SLIDER** Aluminium