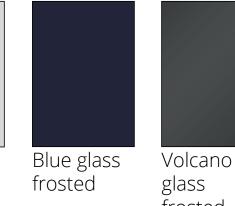

# FRONT GLASS WARDROBES & SIDE FURNITURE

Alpine white Sand glass glass frosted frosted

glass frosted

glass frosted

Door

Crystal mirror