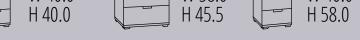

#### SATINO NIGHT CONSOLES ALL INFORMATION IN CM | DEPTH 40 CM

Console Console with 2 drawers with 3 drawers with 3 drawers with 3 drawers

**VERSIONS** 

Console

Console

Console

**Fully glazed** 

**SATINO NIGHT CONSOLES** are delivered with black sliders.