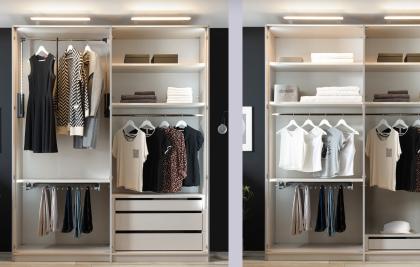

# **DECOR TEXLINE**

Our sliding door wardrobes and hinge door wardrobes can be equipped with a variety of practical extras. Choose from the wide range to find the perfect accessories for you.

The interior fittings for each wardrobe element include two shelves and one clothes rail as standard. **Practical, convenient and tailored** precisely to your requirements.