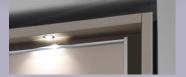

#### LED illumination for walk-in corner wardrobe, aluminium colour, with integrated motion sensor

top

(not shown)

Universal mount

Universal mount with power LED

mount without

illumination

mount with circumferential LED strip

Decorative top with power LED

Illuminated glass

without lighting