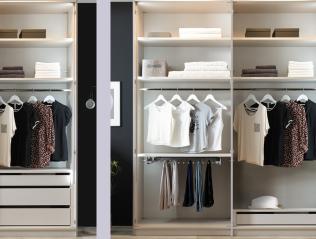

# **DECOR TEXLINE**

Our sliding door wardrobes and hinge door wardrobes can be equipped with a variety of practical extras. Choose from the wide range to find the perfect accessories for you.

The interior fittings for each wardrobe element include two shelves and one clothes rail as standard. **Practical, convenient and tailored** precisely to your requirements.

#### **PANORAMA ELEMENT** FOR 4-DOOR SLIDING DOOR WARDROBES

The PANORAMA element with synchronised opening provides maximum convenience and was developed for four-door sliding door wardrobes. A clear view of a large storage area appears after easy, synchronised opening of the two central wardrobe doors. Choose between two practical internal dividers.