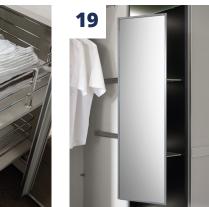

for hinge door wardrobes

Adapter set with 2 drawers, low or high, soft-

24 close function as standard. Only for hinge door



T-divider

80





Extendible dress hanger



10

without handles, with optional handles, with optional soft- handles, with optional soft- with handles, with optional close function

Set of 3 drawer inserts with Set of 6 drawer inserts with Set of 3 hanging drawers

soft-close function

- wardrobes
- **25** Blend material (not shown)



Clothes hook for shelves



Extendible trouser rack, narrow



Extendible trouser rack, wide



Jewellery tray, damped



Damped jewellery drawer with protective glass plate



T-divider with

8 shelves

Clothes lift max. load 10 kg



Internal divider with 9 compartments



Wing

Wideline

Tie rack

baskets



Extendible laundry



Fold-out interior mirror



Illuminated glass shelf



LED lighting for interior illumination



Drawer insert with 2 drawers and larger frame, soft-close function as standard



## LED LIGHTS



**Fineline** 





Candleline





Decorative top without lighting



Narrow universal

#### LED illumination for walk-in corner wardrobe, aluminium colour, with integrated motion sensor

top

(not shown)





Universal mount

Universal mount with power LED



mount without

illumination



mount with circumferential LED strip

Decorative top with power LED













Illuminated glass

without lighting