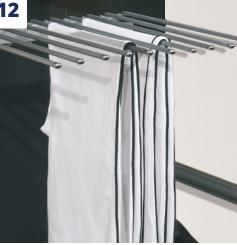

height. They are delivered with a soft-close

Basic set with Adapter set with 1 drawer, high, and 2 drawers, high 1 cover panel

- **02** Closing dampers for central door(s)
- Set of 2 or 3 drawer inserts without handles, 03 with optional soft close function
- Set of 3 drawer inserts with handles, with optional soft close function 04
- Set of 6 drawer inserts with handles, 05 with optional soft close function
- Set of 3 hanging drawers with handles, 06 with optional soft close function
- T-divider, consisting of 1 middle side, 1 clothes rail and 4 shelves 07
- **08** T-divider with 8 shelves
- Extendible dress hanger 09
- **10** Tie rack
- **11** Clothes hook for shelves
- **12** Extendible trouser rack, narrow
- **13** Extendible trouser rack, wide
- Jewellery tray, damped 14
- Jewellery drawer, damped 15
- **16** Clothes lift (max. load 10 kg)
- **17** Internal divider with 9 compartments
- Extendible laundry baskets 18
- Fold-out interior mirror 19
- Illuminated glass shelf 20
- 21 LED lighting for interior illumination
- Drawer insert with 2 drawers and larger frame, soft-close function as standard 22