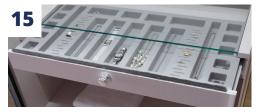

r interior illumination
- Drawer insert with 2 drawers and larger frame, soft-close function as standard 22

Basic set with 1 drawer, low or high,

**23** with 1 cover panel, soft-close function as standard. Only for hinge door wardrobes

Adapter set with 2 drawers, low or high, soft-

24 close function as standard. Only for hinge door



T-divider

80





Extendible dress hanger



10

without handles, with optional handles, with optional soft- handles, with optional soft- with handles, with optional close function

Set of 3 drawer inserts with Set of 6 drawer inserts with Set of 3 hanging drawers

soft-close function

- wardrobes
- **25** Blend material (not shown)



Clothes hook for shelves



Extendible trouser rack, narrow



Extendible trouser rack, wide



Jewellery tray, damped



Damped jewellery drawer with protective glass plate



T-divider with

8 shelves

Clothes lift max. load 10 kg



Internal divider with 9 compartments



Wing

Wideline

Tie rack

baskets



Extendible laundry



Fold-out interior mirror



Illuminated glass shelf



LED lighting for interior illumination



Drawer insert with 2 drawers and larger frame, soft-close function as standard



## LED LIGHTS



**Fineline** 





Candleline





Decorative top without lighting



Narrow universal

#### LED illumination for walk-in corner wardrobe, aluminium colour, with integrated motion sensor

top

(not shown)





Universal mount

Universal mount with power LED



mount without

illumination



mount with circumferential LED strip

Decorative top with power LED













Illuminated glas