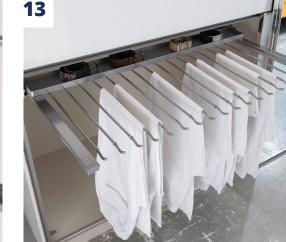

height. They are delivered with a soft-close

Basic set with Adapter set with 1 drawer, high, and 2 drawers, high 1 cover panel

- **02** Closing dampers for central door(s)
- Set of 2 or 3 drawer inserts without handles, 03 with optional soft close function
- Set of 3 drawer inserts with handles, with optional soft close function 04
- Set of 6 drawer inserts with handles, 05 with optional soft close function
- Set of 3 hanging drawers with handles, 06 with optional soft close function
- T-divider, consisting of 1 middle side, 1 clothes rail and 4 shelves 07
- **08** T-divider with 8 shelves
- Extendible dress hanger 09
- **10** Tie rack
- **11** Clothes hook for shelves
- **12** Extendible trouser rack, narrow
- **13** Extendible trouser rack, wide
- Jewellery tray, damped 14
- Jewellery drawer, damped 15
- **16** Clothes lift (max. load 10 kg)
- **17** Internal divider with 9 compartments
- Extendible laundry baskets 18
- Fold-out interior mirror 19
- Illuminated glass shelf 20
- 21 LED lighting for interior illumination
- Drawer insert with 2 drawers and larger frame, soft-close function as standard 22