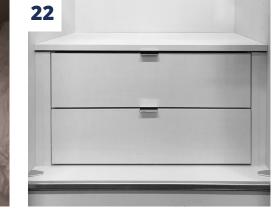

Basic set with 1 drawer, low or high,

**23** with 1 cover panel, soft-close function as standard. Only for hinge door wardrobes

Adapter set with 2 drawers, low or high, soft-

24 close function as standard. Only for hinge door