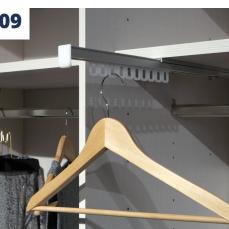

T-divider

80

Extendible dress hanger

10

without handles, with optional handles, with optional soft- handles, with optional soft- with handles, with optional close function

Set of 3 drawer inserts with Set of 6 drawer inserts with Set of 3 hanging drawers