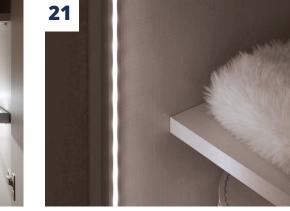

ow or high, soft-

24 close function as standard. Only for hinge door



T-divider

80





Extendible dress hanger



10

without handles, with optional handles, with optional soft- handles, with optional soft- with handles, with optional close function

Set of 3 drawer inserts with Set of 6 drawer inserts with Set of 3 hanging drawers

soft-close function

- wardrobes
- **25** Blend material (not shown)



Clothes hook for shelves



Extendible trouser rack, narrow



Extendible trouser rack, wide



Jewellery tray, damped



Damped jewellery drawer with protective glass plate



T-divider with

8 shelves

Clothes lift max. load 10 kg



Internal divider with 9 compartments



Wing

Wideline

Tie rack

baskets



Extendible laundry



Fold-out interior mirror



Illuminated glass shelf



LED lighting for interior illumination



Drawer insert with 2 drawers and larger frame, soft-close function as standard



## LED LIGHTS



**Fineline** 





Candleline





Decorative top without lighting



Narrow universal

#### LED illumination for walk-in corner wardrobe, aluminium colour, with integrated motion sensor

top

(not shown)





Universal mount

Universal mount with power LED



mount without

illumination



mount with circumferential LED strip

Decorative top with power LED













Illuminated glass

without lighting