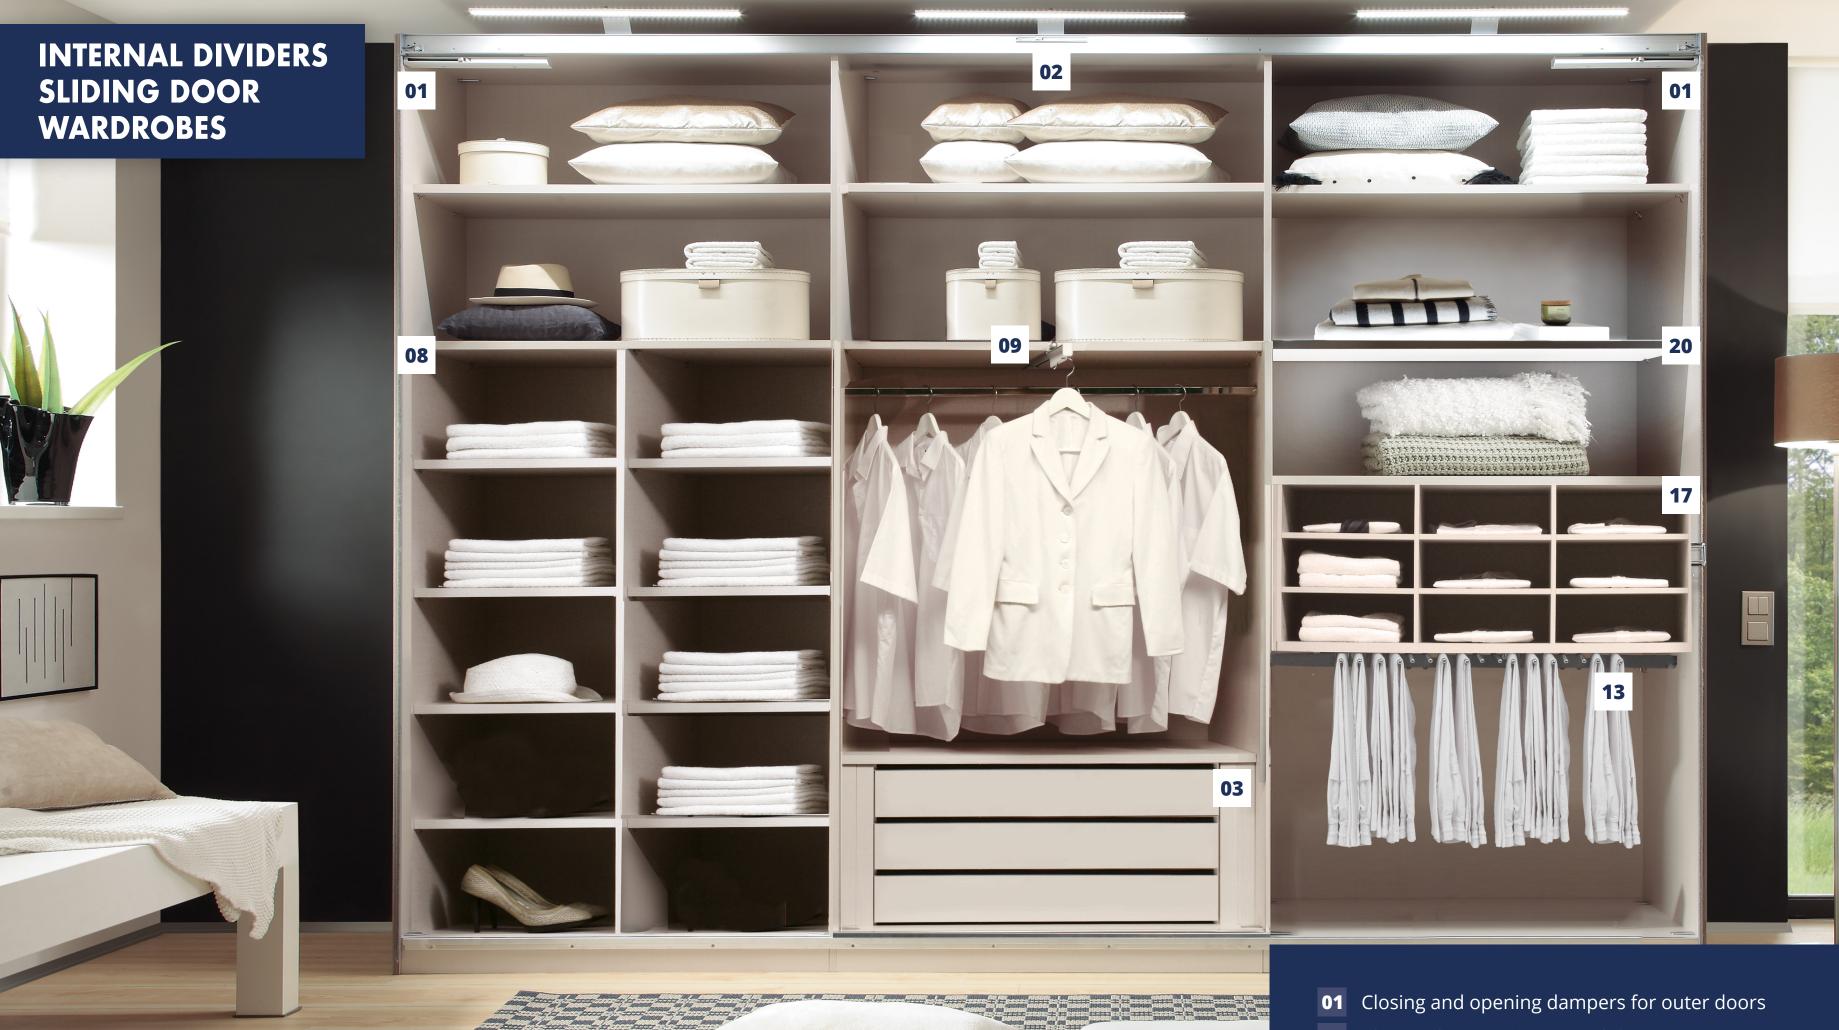

### ACCESSORIES ONLY FOR HINGE DOOR WARDROBES

Basic set with Adapter set with 1 drawer, low, and 2 drawers, low 1 cover panel

The drawers for the basic and adapter

element can be extended in terms of

function as standard.

height. They are delivered with a soft-close

Basic set with Adapter set with 1 drawer, high, and 2 drawers, high 1 cover panel

- **02** Closing dampers for central door(s)
- Set of 2 or 3 drawer inserts without handles, 03 with optional soft close function
- Set of 3 drawer inserts with handles, with optional soft close function 04
- Set of 6 drawer inserts with handles, 05 with optional soft close function
- Set of 3 hanging drawers with handles, 06 with optional soft close function
- T-divider, consisting of 1 middle side, 1 clothes rail and 4 shelves 07
- **08** T-divider with 8 shelves
- Extendible dress hanger 09
- **10** Tie rack
- **11** Clothes hook for shelves
- **12** Extendible trouser rack, narrow
- **13** Extendible trouser rack, wide
- Jewellery tray, damped 14
- Jewellery drawer, damped 15
- **16** Clothes lift (max. load 10 kg)
- **17** Internal divider with 9 compartments
- Extendible laundry baskets 18
- Fold-out interior mirror 19
- Illuminated glass shelf 20
- 21 LED lighting for interior illumination
- Drawer insert with 2 drawers and larger frame, soft-close function as standard 22

Basic set with 1 drawer, low or high,

**23** with 1 cover panel, soft-close function as standard. Only for hinge door wardrobes

Adapter set with 2 drawers, low or high, soft-

24 close function as standard. Only for hinge door

T-divider

80

Extendible dress hanger

10

without handles, with optional handles, with optional soft- handles, with optional soft- with handles, with optional close function

Set of 3 drawer inserts with Set of 6 drawer inserts with Set of 3 hanging drawers

soft-close function

- wardrobes
- **25** Blend material (not shown)

Clothes hook for shelves

Extendible trouser rack, narrow

Extendible trouser rack, wide

Jewellery tray, damped

Damped jewellery drawer with protective glass plate

T-divider with

8 shelves

Clothes lift max. load 10 kg

Internal divider with 9 compartments

Wing

Wideline

Tie rack

baskets

Extendible laundry

Fold-out interior mirror

Illuminated glass shelf

LED lighting for interior illumination

Drawer insert with 2 drawers and larger frame, soft-close function as standard