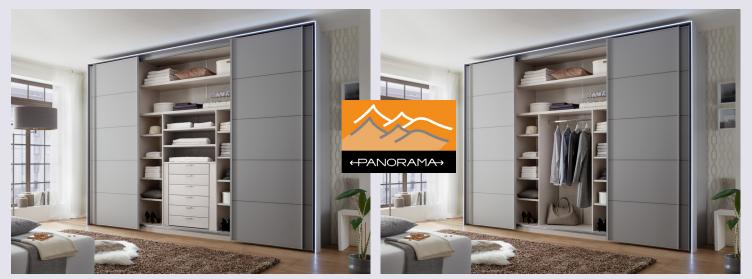

#### **PANORAMA ELEMENT** FOR 4-DOOR SLIDING DOOR WARDROBES

The PANORAMA element with synchronised opening provides maximum convenience and was developed for four-door sliding door wardrobes. A clear view of a large storage area appears after easy, synchronised opening of the two central wardrobe doors. Choose between two practical internal dividers.