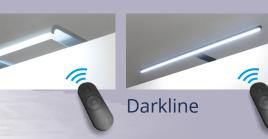

## LED LIGHTS

**Fineline** 

Candleline

Decorative top without lighting

Narrow universal