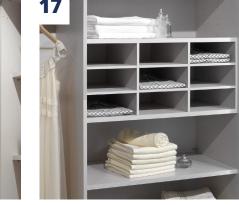

height. They are delivered with a soft-close

Basic set with Adapter set with 1 drawer, high, and 2 drawers, high 1 cover panel

- **02** Closing dampers for central door(s)
- Set of 2 or 3 drawer inserts without handles, 03 with optional soft close function
- Set of 3 drawer inserts with handles, with optional soft close function 04
- Set of 6 drawer inserts with handles, 05 with optional soft close function
- Set of 3 hanging drawers with handles, 06 with optional soft close function
- T-divider, consisting of 1 middle side, 1 clothes rail and 4 shelves 07
- **08** T-divider with 8 shelves
- Extendible dress hanger 09
- **10** Tie rack
- **11** Clothes hook for shelves
- **12** Extendible trouser rack, narrow
- **13** Extendible trouser rack, wide
- Jewellery tray, damped 14
- Jewellery drawer, damped 15
- **16** Clothes lift (max. load 10 kg)
- **17** Internal divider with 9 compartments
- Extendible laundry baskets 18
- Fold-out interior mirror 19
- Illuminated glass shelf 20
- 21 LED lighting for interior illumination
- Drawer insert with 2 drawers and larger frame, soft-close function as standard 22