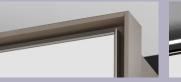

## LED LIGHTS

**Fineline** 

Candleline

Decorative top without lighting

Narrow universal

#### LED illumination for walk-in corner wardrobe, aluminium colour, with integrated motion sensor

top

(not shown)

Universal mount

Universal mount with power LED

mount without

illumination

mount with circumferential LED strip