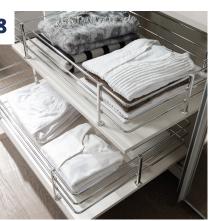

ion as standard. Only for hinge door wardrobes

Adapter set with 2 drawers, low or high, soft-

24 close function as standard. Only for hinge door



T-divider

80





Extendible dress hanger



10

without handles, with optional handles, with optional soft- handles, with optional soft- with handles, with optional close function

Set of 3 drawer inserts with Set of 6 drawer inserts with Set of 3 hanging drawers

soft-close function

- wardrobes
- **25** Blend material (not shown)



Clothes hook for shelves



Extendible trouser rack, narrow



Extendible trouser rack, wide



Jewellery tray, damped



Damped jewellery drawer with protective glass plate



T-divider with

8 shelves

Clothes lift max. load 10 kg



Internal divider with 9 compartments



Wing

Wideline

Tie rack

baskets



Extendible laundry



Fold-out interior mirror



Illuminated glass shelf



LED lighting for interior illumination



Drawer insert with 2 drawers and larger frame, soft-close function as standard



## LED LIGHTS



**Fineline** 





Candleline





Decorative top without lighting



Narrow universal

#### LED illumination for walk-in corner wardrobe, aluminium colour, with integrated motion sensor

top

(not shown)





Universal mount

Universal mount with power LED



mount without

illumination



mount with circumferential LED strip

Decorative top with power LED













Illuminated glass

without lighting