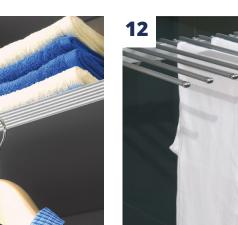

height. They are delivered with a soft-close

Basic set with Adapter set with 1 drawer, high, and 2 drawers, high 1 cover panel

- **02** Closing dampers for central door(s)
- Set of 2 or 3 drawer inserts without handles, 03 with optional soft close function
- Set of 3 drawer inserts with handles, with optional soft close function 04
- Set of 6 drawer inserts with handles, 05 with optional soft close function
- Set of 3 hanging drawers with handles, 06 with optional soft close function
- T-divider, consisting of 1 middle side, 1 clothes rail and 4 shelves 07
- **08** T-divider with 8 shelves
- Extendible dress hanger 09
- **10** Tie rack
- **11** Clothes hook for shelves
- **12** Extendible trouser rack, narrow
- **13** Extendible trouser rack, wide
- Jewellery tray, damped 14
- Jewellery drawer, damped 15
- **16** Clothes lift (max. load 10 kg)
- **17** Internal divider with 9 compartments
- Extendible laundry baskets 18
- Fold-out interior mirror 19
- Illuminated glass shelf 20
- 21 LED lighting for interior illumination
- Drawer insert with 2 drawers and larger frame, soft-close function as standard 22