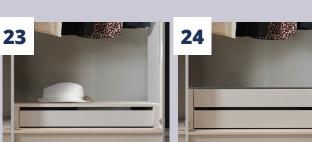

Basic set with 1 drawer, low or high,

**23** with 1 cover panel, soft-close function as standard. Only for hinge door wardrobes

Adapter set with 2 drawers, low or high, soft-

24 close function as standard. Only for hinge door