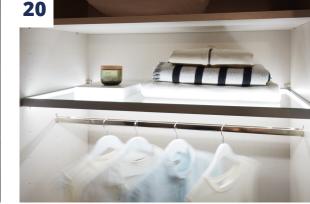

apter set with 2 drawers, low or high, soft-

24 close function as standard. Only for hinge door



T-divider

80





Extendible dress hanger



10

without handles, with optional handles, with optional soft- handles, with optional soft- with handles, with optional close function

Set of 3 drawer inserts with Set of 6 drawer inserts with Set of 3 hanging drawers

soft-close function

- wardrobes
- **25** Blend material (not shown)



Clothes hook for shelves



Extendible trouser rack, narrow



Extendible trouser rack, wide



Jewellery tray, damped



Damped jewellery drawer with protective glass plate



T-divider with

8 shelves

Clothes lift max. load 10 kg



Internal divider with 9 compartments



Wing

Wideline

Tie rack

baskets



Extendible laundry



Fold-out interior mirror



Illuminated glass shelf



LED lighting for interior illumination



Drawer insert with 2 drawers and larger frame, soft-close function as standard



## LED LIGHTS



**Fineline** 





Candleline





Decorative top without lighting



Narrow universal

#### LED illumination for walk-in corner wardrobe, aluminium colour, with integrated motion sensor

top

(not shown)





Universal mount

Universal mount with power LED



mount without

illumination



mount with circumferential LED strip

Decorative top with power LED













Illuminated glass

without lighting