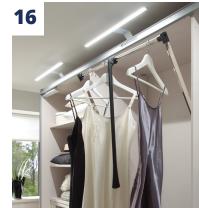

T-divider with

8 shelves

Clothes lift max. load 10 kg

Internal divider with 9 compartments

Wing

Wideline

Tie rack

baskets