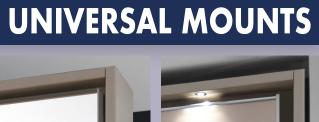

#### LED illumination for walk-in corner wardrobe, aluminium colour, with integrated motion sensor

top

(not shown)

Universal mount

Universal mount with power LED

mount without

illumination

mount with circumferential LED strip