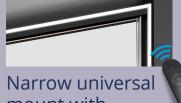

## LED LIGHTS

**Fineline** 

Candleline

Decorative top without lighting

Narrow universal

#### LED illumination for walk-in corner wardrobe, aluminium colour, with integrated motion sensor

top

(not shown)

Universal mount

Universal mount with power LED

mount without

illumination

mount with circumferential LED strip