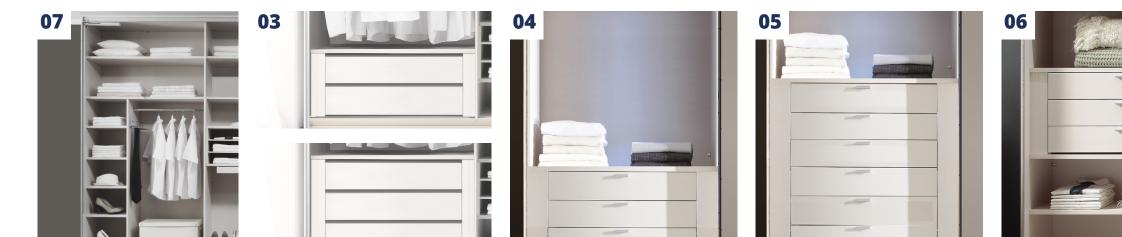

height. They are delivered with a soft-close

Basic set with Adapter set with 1 drawer, high, and 2 drawers, high 1 cover panel

- **02** Closing dampers for central door(s)
- Set of 2 or 3 drawer inserts without handles, 03 with optional soft close function
- Set of 3 drawer inserts with handles, with optional soft close function 04
- Set of 6 drawer inserts with handles, 05 with optional soft close function
- Set of 3 hanging drawers with handles, 06 with optional soft close function
- T-divider, consisting of 1 middle side, 1 clothes rail and 4 shelves 07
- **08** T-divider with 8 shelves
- Extendible dress hanger 09
- **10** Tie rack
- **11** Clothes hook for shelves
- **12** Extendible trouser rack, narrow
- **13** Extendible trouser rack, wide
- Jewellery tray, damped 14
- Jewellery drawer, damped 15
- **16** Clothes lift (max. load 10 kg)
- **17** Internal divider with 9 compartments
- Extendible laundry baskets 18
- Fold-out interior mirror 19
- Illuminated glass shelf 20
- 21 LED lighting for interior illumination
- Drawer insert with 2 drawers and larger frame, soft-close function as standard 22

T-divider

80

Extendible dress hanger

10

without handles, with optional handles, with optional soft- handles, with optional soft- with handles, with optional close function

Set of 3 drawer inserts with Set of 6 drawer inserts with Set of 3 hanging drawers