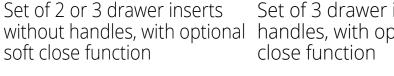

height. They are delivered with a soft-close

Basic set with Adapter set with 1 drawer, high, and 2 drawers, high 1 cover panel

- **02** Closing dampers for central door(s)
- Set of 2 or 3 drawer inserts without handles, 03 with optional soft close function
- Set of 3 drawer inserts with handles, with optional soft close function 04
- Set of 6 drawer inserts with handles, 05 with optional soft close function
- Set of 3 hanging drawers with handles, 06 with optional soft close function
- T-divider, consisting of 1 middle side, 1 clothes rail and 4 shelves 07
- **08** T-divider with 8 shelves
- Extendible dress hanger 09
- **10** Tie rack
- **11** Clothes hook for shelves
- **12** Extendible trouser rack, narrow
- **13** Extendible trouser rack, wide
- Jewellery tray, damped 14
- Jewellery drawer, damped 15
- **16** Clothes lift (max. load 10 kg)
- **17** Internal divider with 9 compartments
- Extendible laundry baskets 18
- Fold-out interior mirror 19
- Illuminated glass shelf 20
- 21 LED lighting for interior illumination
- Drawer insert with 2 drawers and larger frame, soft-close function as standard 22

T-divider

80

Extendible dress hanger

10

without handles, with optional handles, with optional soft- handles, with optional soft- with handles, with optional close function

Set of 3 drawer inserts with Set of 6 drawer inserts with Set of 3 hanging drawers