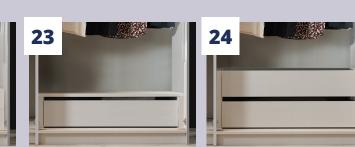

Basic set with 1 drawer, low or high,

**23** with 1 cover panel, soft-close function as standard. Only for hinge door wardrobes

Adapter set with 2 drawers, low or high, soft-

24 close function as standard. Only for hinge door