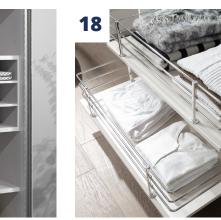

height. They are delivered with a soft-close

Basic set with Adapter set with 1 drawer, high, and 2 drawers, high 1 cover panel

- **02** Closing dampers for central door(s)
- Set of 2 or 3 drawer inserts without handles, 03 with optional soft close function
- Set of 3 drawer inserts with handles, with optional soft close function 04
- Set of 6 drawer inserts with handles, 05 with optional soft close function
- Set of 3 hanging drawers with handles, 06 with optional soft close function
- T-divider, consisting of 1 middle side, 1 clothes rail and 4 shelves 07
- **08** T-divider with 8 shelves
- Extendible dress hanger 09
- **10** Tie rack
- **11** Clothes hook for shelves
- **12** Extendible trouser rack, narrow
- **13** Extendible trouser rack, wide
- Jewellery tray, damped 14
- Jewellery drawer, damped 15
- **16** Clothes lift (max. load 10 kg)
- **17** Internal divider with 9 compartments
- Extendible laundry baskets 18
- Fold-out interior mirror 19
- Illuminated glass shelf 20
- 21 LED lighting for interior illumination
- Drawer insert with 2 drawers and larger frame, soft-close function as standard 22