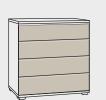

W 58.0 H 62.5

W 80 H 77

**Chest with** 

4 drawers

**INCLUDO CHESTS** 

ALL INFORMATION IN CM | DEPTH 40 CM

**Door chest** with 1 drawer

Wide combi chest