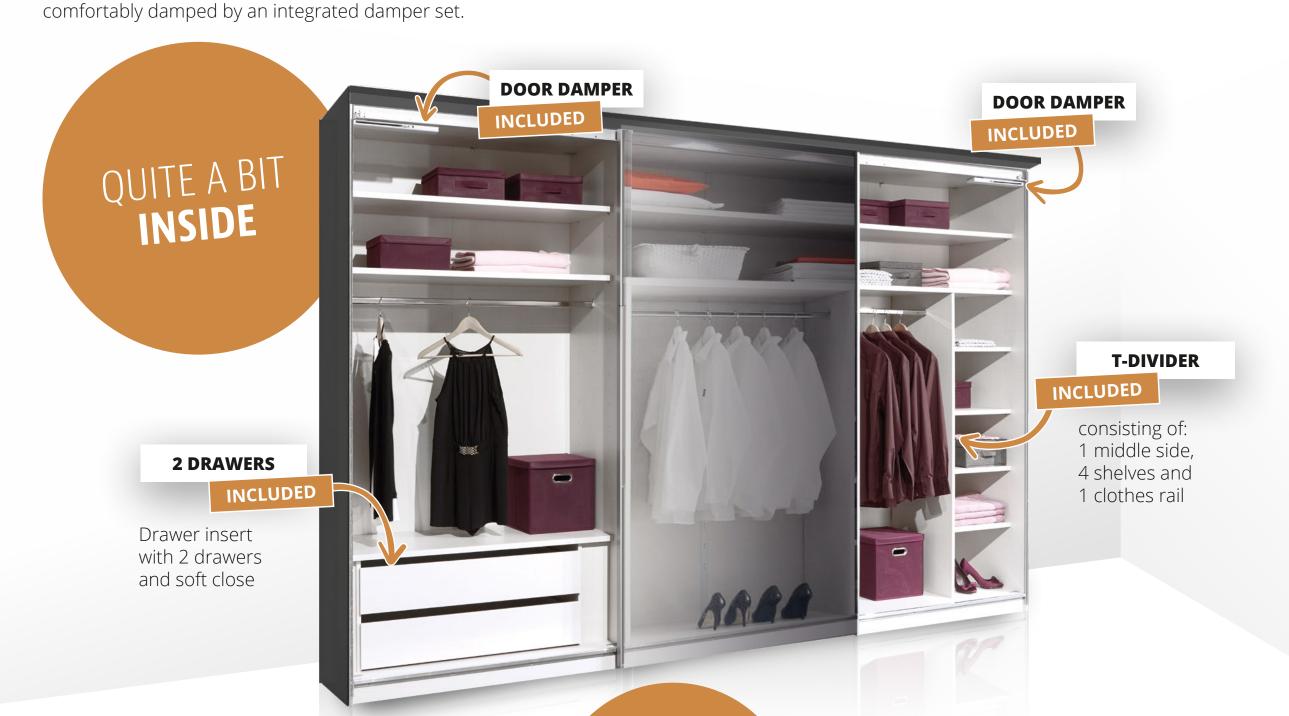

## **READY TO USE**

All INCLUDO wardrobes have a high-quality interior finish with a Texline decor. The 2- or 3-door sliding door wardrobe range is equipped with an extremely practical T-division and a drawer insert with two drawers (with soft-close function). The smooth slide of the INCLUDO sliding doors is