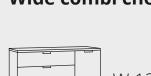

W 58.0 H 62.5

W 80 H 77

**Chest with** 

4 drawers

**INCLUDO CHESTS** 

ALL INFORMATION IN CM | DEPTH 40 CM

**Door chest** with 1 drawer

Wide combi chest

W 120