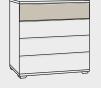

W 58.0 H 62.5

W 80 H 77

**Chest with** 

4 drawers

**INCLUDO CHESTS** 

ALL INFORMATION IN CM | DEPTH 40 CM

**Door chest** with 1 drawer

Wide combi chest