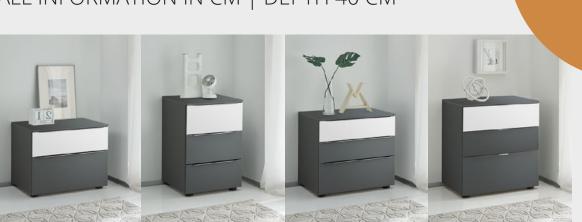

#### **INCLUDO BEDSIDES**

ALL INFORMATION IN CM | DEPTH 40 CM

**Bedside** 

**Bedside** 

W 40.0 H 58.0

**Bedside** with 2 drawers with 3 drawers with 3 drawers

W 58.0 H 52.5

**Bedside** 