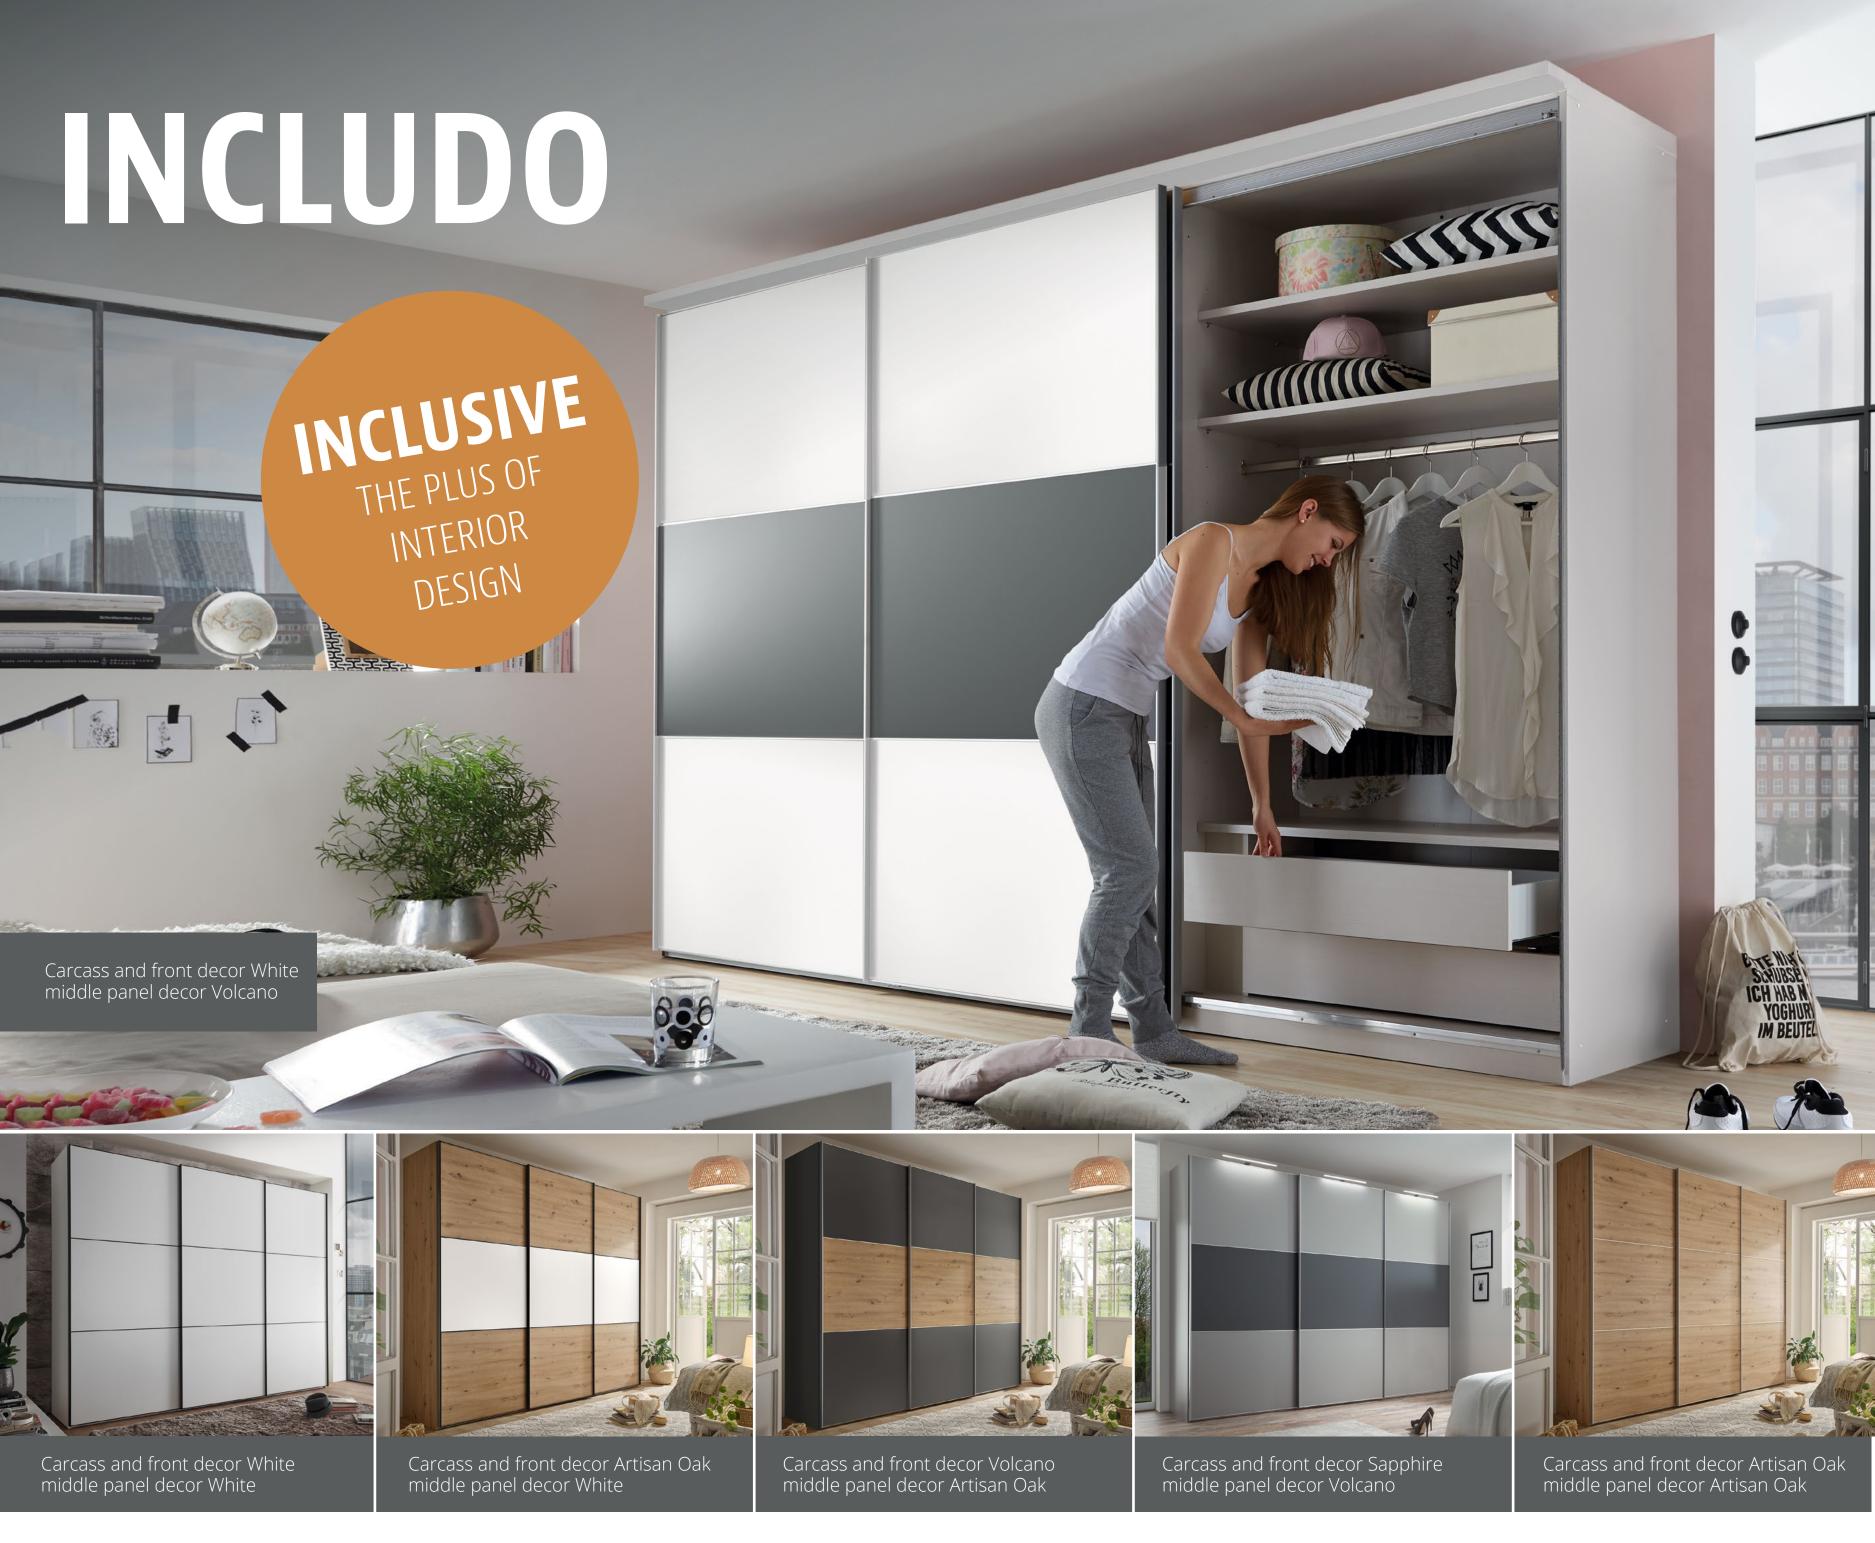

## **READY TO USE**

All INCLUDO wardrobes have a high-quality interior finish with a Texline decor. The 2- or 3-door sliding door wardrobe range is equipped with an extremely practical T-division and a drawer insert with two drawers (with soft-close function). The smooth slide of the INCLUDO sliding doors is