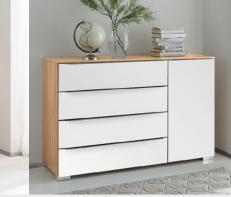

W 58.0 H 62.5

W 80 H 77

**Chest with** 

4 drawers

**INCLUDO CHESTS** 

ALL INFORMATION IN CM | DEPTH 40 CM

**Door chest** with 1 drawer

Wide combi chest

W 120