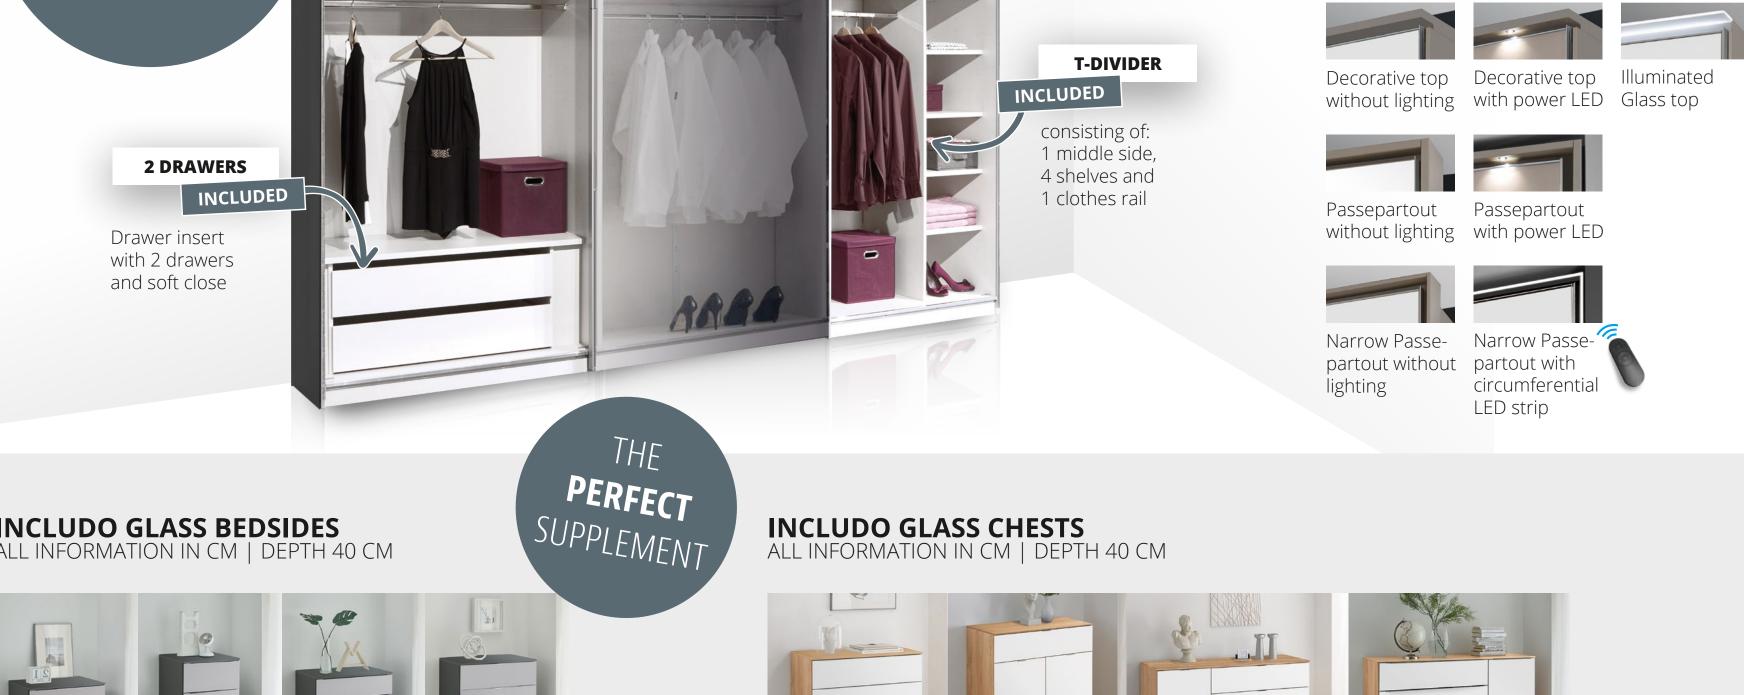

#### **READY TO USE**

All INCLUDO GLASS wardrobes have a high-quality interior finish with a Texline decor. The 2- or 3-door sliding door wardrobes are equipped with an extremely practical T-division and a drawer insert with two drawers (soft-close) as standard. The smooth slide of the INCLUDO GLASS sliding doors is comfortably damped by an integrated damper set.

#### **LED LIGHTS**

Bedside Bedside Bedside Bedside with 2 drawers with 3 drawers with 3 drawers with 3 drawers

#### **VERSION**

fully glazed carcass decor selectable

**INCLUDO GLASS BEDSIDES** are delivered with black feet.

MARTIN STAUD GMBH

**INCLUDO GLASS CHESTS** include soft close, optionally available fully extending soft close drawers.