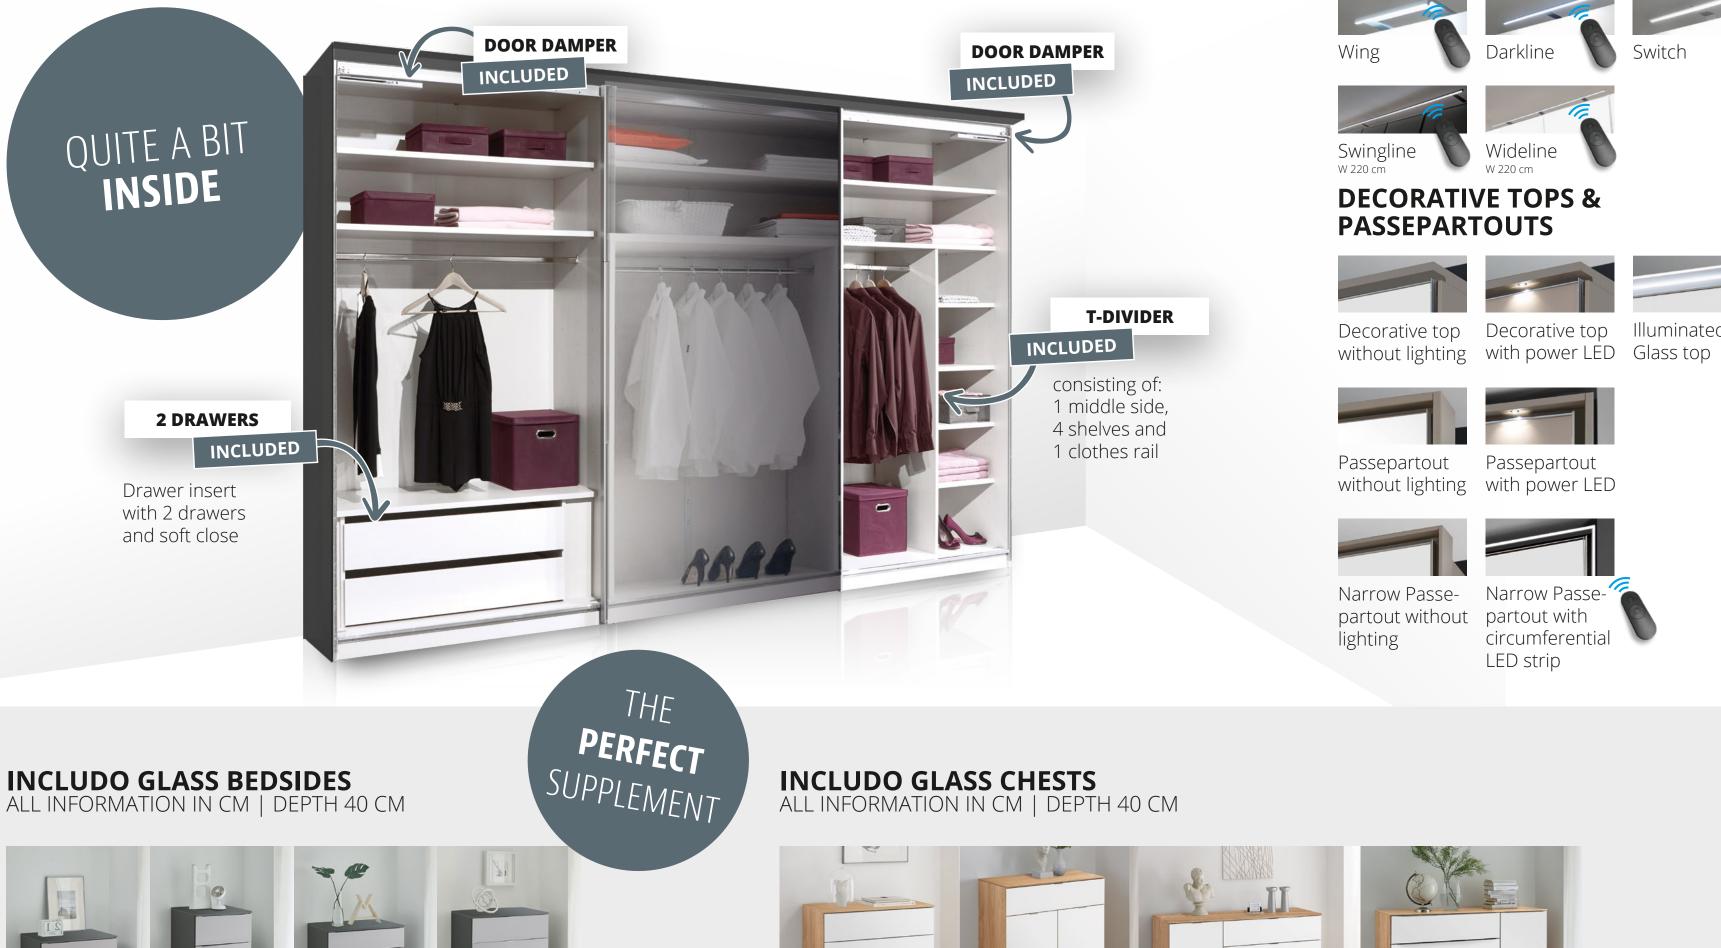

#### **READY TO USE**

All INCLUDO GLASS wardrobes have a high-quality interior finish with a Texline decor. The 2- or 3-door sliding door wardrobes are equipped with an extremely practical T-division and a drawer insert with two drawers (soft-close) as standard. The smooth slide of the INCLUDO GLASS sliding doors is comfortably damped by an integrated damper set.

#### **VERSION**

fully glazed carcass decor selectable

**INCLUDO GLASS BEDSIDES** are delivered with black feet.

MARTIN STAUD GMBH

**INCLUDO GLASS CHESTS** include soft close, optionally available fully extending soft close drawers.