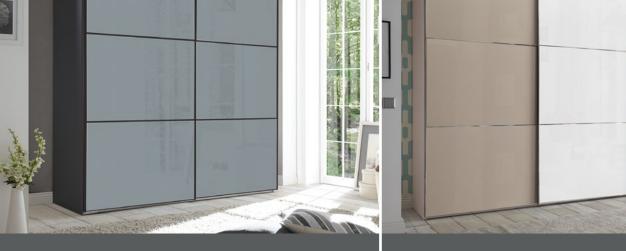

# INCLUDO GLASS

9 )

6

INTERIOR DESIGN

Carcass decor Volcano outer doors Light Grey Glass middle door Crystal Mirror

Carcass decor Volcano, Front and middle panel Light Grey Glass

Carcass decor Sand, outer doors Sand Glass, middle door Alpine White Glass

**DIMENSION** 

Carcass decor White, front and middle panel Alpine White Glass

Carcass decor White, outer doors Light Grey Glass, middle door Crystal Mirror

Carcass decor Sand, front Sand Glass, middle panel Alpine White Glass

| VERSIONS |                                                              |  |  |  |
|----------|--------------------------------------------------------------|--|--|--|
|          | middle panel<br>optional in<br>glass or mirror<br>selectable |  |  |  |
|          | middle door<br>optional in<br>glass or mirror<br>selectable  |  |  |  |