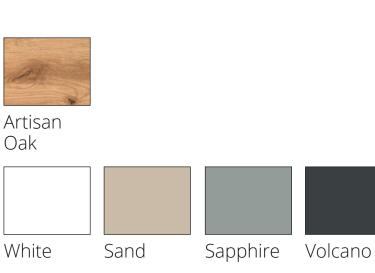

## **CARCASS DECOR**

A.

| l<br>or | ALL INFORMATION IN CM<br>DEPTH 68 CM |                                   |                                   |                |
|---------|--------------------------------------|-----------------------------------|-----------------------------------|----------------|
|         | WIDTH                                | <b>2 doors</b><br>167 188 200 225 | <b>3 doors</b><br>249 280 298 336 | Artisan<br>Oak |
| or      | HEIGHT                               | 222 222 222 222                   | 222 222 222 222                   |                |
|         |                                      | 1                                 | 1                                 | White          |