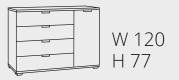

Phone +49 7581 209-0

**Chest with** 

4 drawers

Η77

**Door chest** with 1 drawer

## **HANDLES/GRIP LEDGES**

Wide combi chest

W 120

H 77

Aluminium- Chrome-Black matt coloured coloured